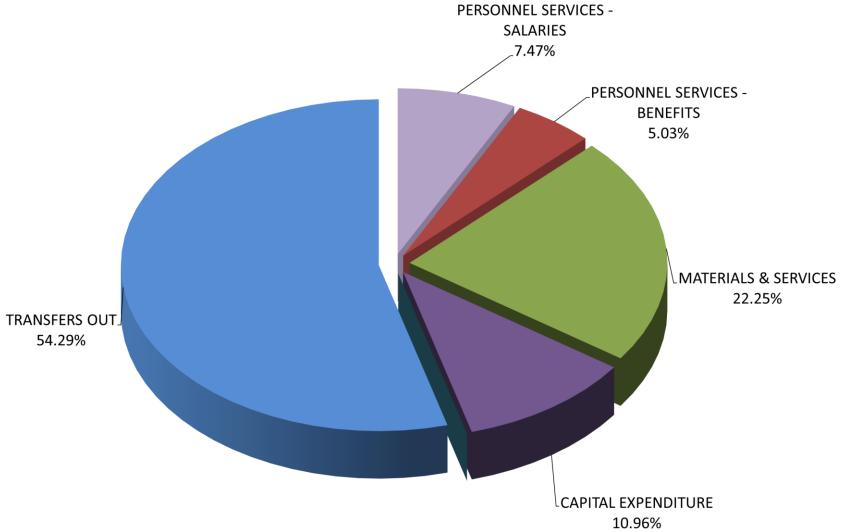

chased two new patrol vehicles to keep up with aging vehicles.



# **SUMMARY**

The city financials are stable and sustainable. The city has been working hard to acquire grants to fund required projects, provide critical services, and support and enhance the community. In the past few years we have successfully received almost 26 million dollars in grants; of that, just under 20 million dollars in grants will go toward our wastewater facility which will substantially lower that capital cost to our community.



# 2024-25 SOURCES OF CASH - Operating Funds



# 2024-25 USES OF CASH - Operating Funds



# **2024-25 SOURCES OF CASH - GENERAL/POLICE FUNDS**



# 2024-25 USES OF CASH - GENERAL/POLICE FUNDS



#### 2024-25 SOURCES OF CASH - General Fund



# 2024-25 USES OF CASH - General Fund



#### **ENDING FUND BALANCE - General Fund**



# 2024-25 SOURCES OF CASH - Police Fund



#### 2024-25 USES OF CASH - Police Fund



# **ENDING FUND BALANCE - Police Fund**



# 2024-25 SOURCES OF CASH - Water Fund



#### 2024-25 USES OF CASH - Water Fund



#### **ENDING FUND BALANCE - Water Fund**



# 2024-25 SOURCES OF CASH - Sewer Fund



#### 2024-25 USES OF CASH - Sewer Fund



#### **ENDING FUND BALANCE - Sewer Fund**



# 2024-25 SOURCES OF CASH - Street Fund





#### **ENDING FUND BALANCE - Street Fund**



# 2024-25 SOURCES OF CASH - Park Fund



#### 2024-25 USES OF CASH - Park Fund



#### **ENDING FUND BALANCE - Park Fund**



#### GENERAL FUND (010)

#### RESOURCES:

|                |                                             |