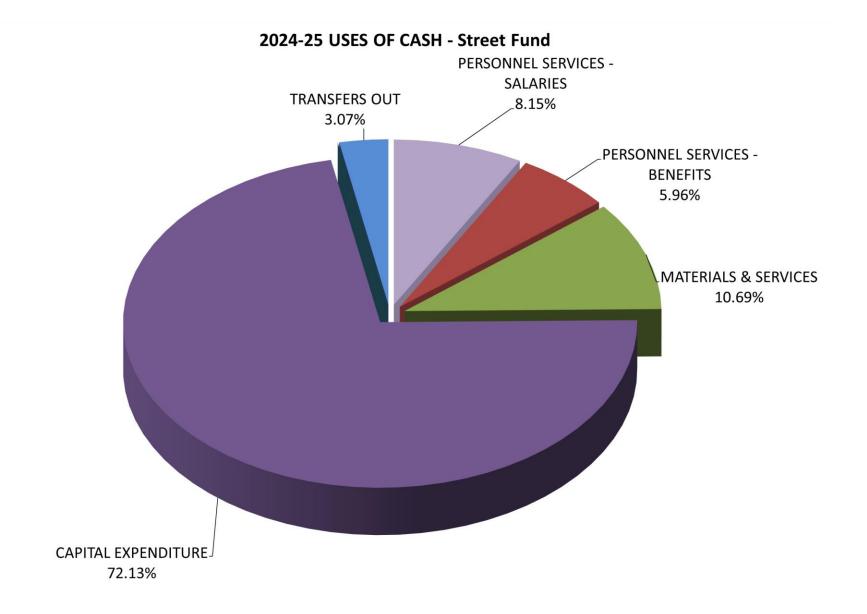

that capital cost to our community.



# 2024-25 SOURCES OF CASH - Operating Funds



# 2024-25 USES OF CASH - Operating Funds



# **2024-25 SOURCES OF CASH - GENERAL/POLICE FUNDS**



# 2024-25 USES OF CASH - GENERAL/POLICE FUNDS



#### 2024-25 SOURCES OF CASH - General Fund



# 2024-25 USES OF CASH - General Fund



#### **ENDING FUND BALANCE - General Fund**



# 2024-25 SOURCES OF CASH - Police Fund



#### 2024-25 USES OF CASH - Police Fund



# **ENDING FUND BALANCE - Police Fund**



# 2024-25 SOURCES OF CASH - Water Fund



#### 2024-25 USES OF CASH - Water Fund



#### **ENDING FUND BALANCE - Water Fund**



# 2024-25 SOURCES OF CASH - Sewer Fund



#### 2024-25 USES OF CASH - Sewer Fund



#### **ENDING FUND BALANCE - Sewer Fund**



# 2024-25 SOURCES OF CASH - Street Fund





#### **ENDING FUND BALANCE - Street Fund**



# 2024-25 SOURCES OF CASH - Park Fund



#### 2024-25 USES OF CASH - Park Fund



#### **ENDING FUND BALANCE - Park Fund**



#### GENERAL FUND (010)

#### RESOURCES:

|                |                                             |                                         | Historical Data |                           |           | Budget for Next Year 2024-25 |                                 |  |
|----------------|---------------------------------------------|-----------------------------------------|-----------------|---------------------------|-----------|------------------------------|---------------------------------|--|
| Account        | Description                                 | Actual 2021-22                          | Actual 2022