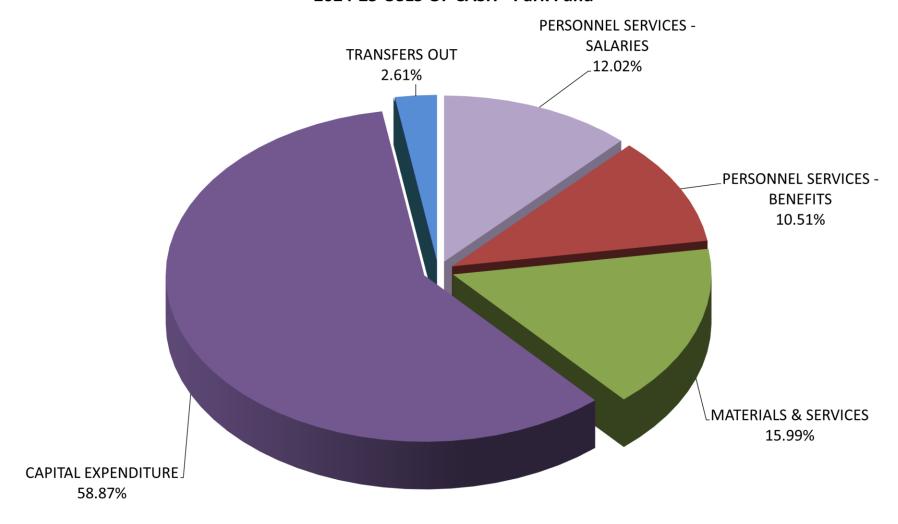

# **2024-25 SOURCES OF CASH - GENERAL/POLICE FUNDS**



# 2024-25 USES OF CASH - GENERAL/POLICE FUNDS



#### 2024-25 SOURCES OF CASH - General Fund



# 2024-25 USES OF CASH - General Fund



#### **ENDING FUND BALANCE - General Fund**



# 2024-25 SOURCES OF CASH - Police Fund



#### 2024-25 USES OF CASH - Police Fund



# **ENDING FUND BALANCE - Police Fund**



# 2024-25 SOURCES OF CASH - Water Fund



#### 2024-25 USES OF CASH - Water Fund



#### **ENDING FUND BALANCE - Water Fund**



# 2024-25 SOURCES OF CASH - Sewer Fund



#### 2024-25 USES OF CASH - Sewer Fund



#### **ENDING FUND BALANCE - Sewer Fund**



# 2024-25 SOURCES OF CASH - Street Fund





#### **ENDING FUND BALANCE - Street Fund**



# 2024-25 SOURCES OF CASH - Park Fund



#### 2024-25 USES OF CASH - Park Fund



#### **ENDING FUND BALANCE - Park Fund**



#### GENERAL FUND (010)

#### RESOURCES:

|                |                                             |                                         | Historical Data |                           |           | Budget for Next Year 2024-25 |                                 |  |
|----------------|---------------------------------------------|-----------------------------------------|-----------------|---------------------------|-----------|------------------------------|---------------------------------|--|
| Account        | Description                                 | Actual 2021-22                          | Actual 2022-23  | Adopted<br>Budget 2023-24 |           | Approved by Budget Committee | Adopted by<br>Governing<br>Body |  |
|