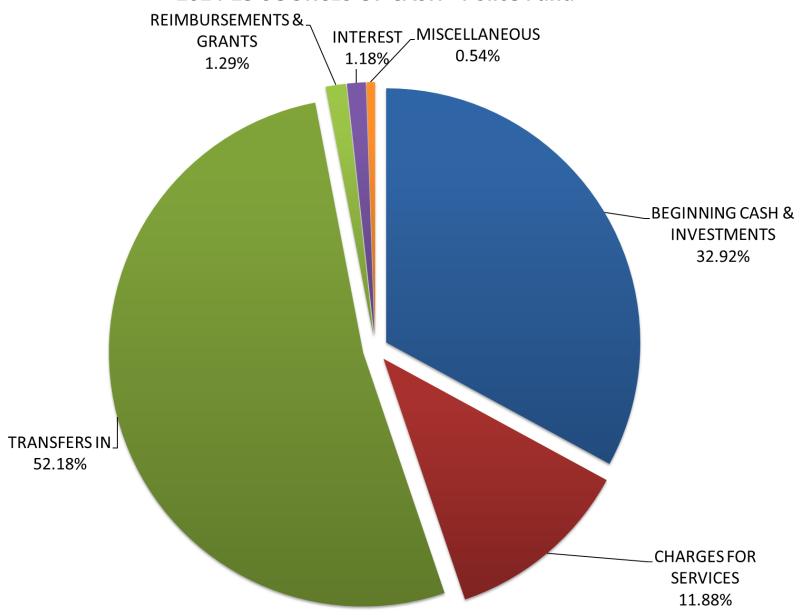

financials are stable and sustainable. The city has been working hard to acquire grants to fund required projects, provide critical services, and support and enhance the community. In the past few years we have successfully received almost 26 million dollars in grants; of that, just under 20 million dollars in grants will go toward our wastewater facility which will substantially lower that capital cost to our community.



# 2024-25 SOURCES OF CASH - Operating Funds



# 2024-25 USES OF CASH - Operating Funds



# **2024-25 SOURCES OF CASH - GENERAL/POLICE FUNDS**



# 2024-25 USES OF CASH - GENERAL/POLICE FUNDS



#### 2024-25 SOURCES OF CASH - General Fund



# 2024-25 USES OF CASH - General Fund



#### **ENDING FUND BALANCE - General Fund**



# 2024-25 SOURCES OF CASH - Police Fund



#### 2024-25 USES OF CASH - Police Fund



# **ENDING FUND BALANCE - Police Fund**



# 2024-25 SOURCES OF CASH - Water Fund



#### 2024-25 USES OF CASH - Water Fund



#### **ENDING FUND BALANCE - Water Fund**



# 2024-25 SOURCES OF CASH - Sewer Fund



#### 2024-25 USES OF CASH - Sewer Fund



#### **ENDING FUND BALANCE - Sewer Fund**



# 2024-25 SOURCES OF CASH - Street Fund





#### **ENDING FUND BALANCE - Street Fund**



# 2024-25 SOURCES OF CASH - Park Fund



#### 2024-25 USES OF CASH - Park Fund



#### **ENDING FUND BALANCE - Park Fund**



#### GENERAL FUND (010)

#### RESOURCES:

|                |                                             |                                         | Historical Data |                           |           | Budget for Next Year 2024-25 |