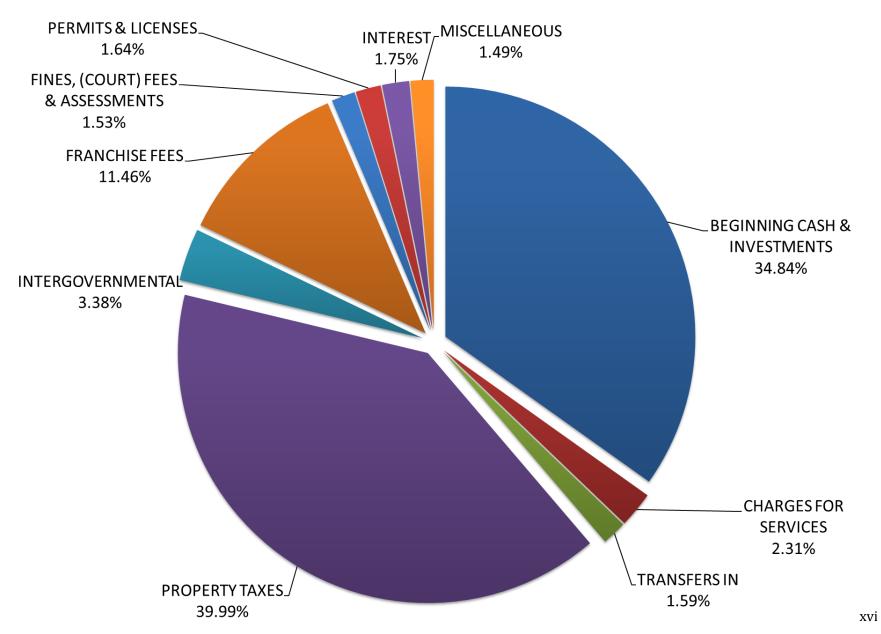

mmunity policing. These years we have purchased two new patrol vehicles to keep up with aging vehicles.



# **SUMMARY**

The city financials are stable and sustainable. The city has been working hard to acquire grants to fund required projects, provide critical services, and support and enhance the community. In the past few years we have successfully received almost 26 million dollars in grants; of that, just under 20 million dollars in grants will go toward our wastewater facility which will substantially lower that capital cost to our community.



# 2024-25 SOURCES OF CASH - Operating Funds



# 2024-25 USES OF CASH - Operating Funds



# **2024-25 SOURCES OF CASH - GENERAL/POLICE FUNDS**



# 2024-25 USES OF CASH - GENERAL/POLICE FUNDS



#### 2024-25 SOURCES OF CASH - General Fund



# 2024-25 USES OF CASH - General Fund



#### **ENDING FUND BALANCE - General Fund**



# 2024-25 SOURCES OF CASH - Police Fund



#### 2024-25 USES OF CASH - Police Fund



# **ENDING FUND BALANCE - Police Fund**



# 2024-25 SOURCES OF CASH - Water Fund



#### 2024-25 USES OF CASH - Water Fund



#### **ENDING FUND BALANCE - Water Fund**



# 2024-25 SOURCES OF CASH - Sewer Fund



#### 2024-25 USES OF CASH - Sewer Fund



#### **ENDING FUND BALANCE - Sewer Fund**



# 2024-25 SOURCES OF CASH - Street Fund





#### **ENDING FUND BALANCE - Street Fund**



# 2024-25 SOURCES OF CASH - Park Fund



#### 2024-25 USES OF CASH - Park Fund



#### **ENDING FUND BALANCE - Park Fund**



#### GENERAL FUND (010)

#### RESOURCES:

|                |                                             |