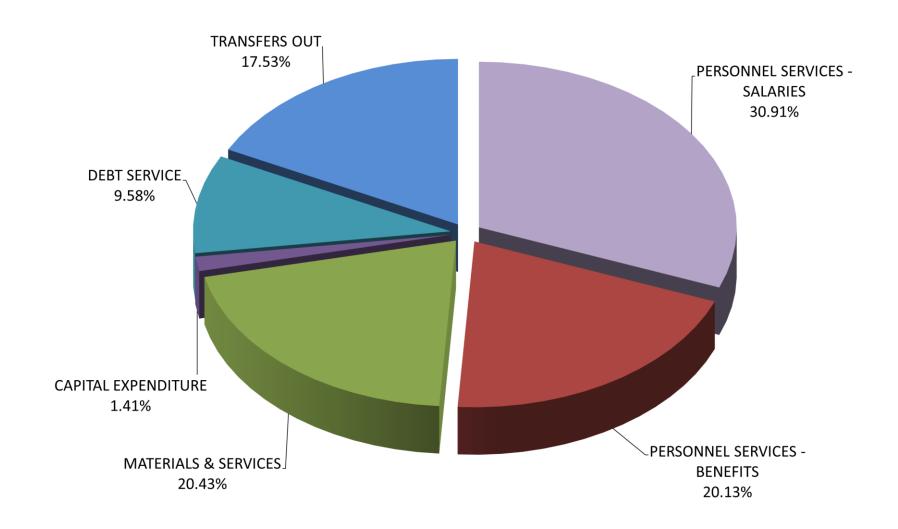

n dollars in grants will go toward our wastewater facility which will substantially lower that capital cost to our community.



# 2024-25 SOURCES OF CASH - Operating Funds



# 2024-25 USES OF CASH - Operating Funds



# **2024-25 SOURCES OF CASH - GENERAL/POLICE FUNDS**



# 2024-25 USES OF CASH - GENERAL/POLICE FUNDS



#### 2024-25 SOURCES OF CASH - General Fund



# 2024-25 USES OF CASH - General Fund



#### **ENDING FUND BALANCE - General Fund**



# 2024-25 SOURCES OF CASH - Police Fund



#### 2024-25 USES OF CASH - Police Fund



# **ENDING FUND BALANCE - Police Fund**



# 2024-25 SOURCES OF CASH - Water Fund



#### 2024-25 USES OF CASH - Water Fund



#### **ENDING FUND BALANCE - Water Fund**



# 2024-25 SOURCES OF CASH - Sewer Fund



#### 2024-25 USES OF CASH - Sewer Fund



#### **ENDING FUND BALANCE - Sewer Fund**



# 2024-25 SOURCES OF CASH - Street Fund





#### **ENDING FUND BALANCE - Street Fund**



# 2024-25 SOURCES OF CASH - Park Fund



#### 2024-25 USES OF CASH - Park Fund



#### **ENDING FUND BALANCE - Park Fund**



#### GENERAL FUND (010)

#### RESOURCES:

|                |                                             |                                         | Historical Data |                           |           | Budget for Next Year 2024-25 |                                 |  |
|----------------|---------------------------------------------|-----------------------------------------|-----------------|---------------------------|-----------|------------------------------|---------------------------------|--|
| Account        | Descripti