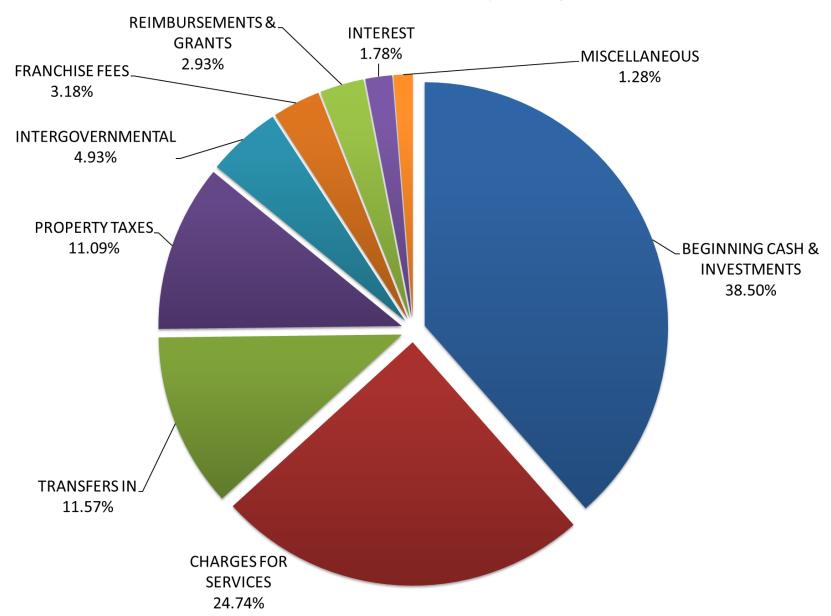

E POLICE DEPARTMENT

The Aumsville police department has been serving our community with dedication for many years and our officers continue to work with community members to maintain proactive community policing. These years we have purchased two new patrol vehicles to keep up with aging vehicles.



# **SUMMARY**

The city financials are stable and sustainable. The city has been working hard to acquire grants to fund required projects, provide critical services, and support and enhance the community. In the past few years we have successfully received almost 26 million dollars in grants; of that, just under 20 million dollars in grants will go toward our wastewater facility which will substantially lower that capital cost to our community.



# 2024-25 SOURCES OF CASH - Operating Funds



# 2024-25 USES OF CASH - Operating Funds



# **2024-25 SOURCES OF CASH - GENERAL/POLICE FUNDS**



# 2024-25 USES OF CASH - GENERAL/POLICE FUNDS



#### 2024-25 SOURCES OF CASH - General Fund



# 2024-25 USES OF CASH - General Fund



#### **ENDING FUND BALANCE - General Fund**



# 2024-25 SOURCES OF CASH - Police Fund



#### 2024-25 USES OF CASH - Police Fund



# **ENDING FUND BALANCE - Police Fund**



# 2024-25 SOURCES OF CASH - Water Fund



#### 2024-25 USES OF CASH - Water Fund



#### **ENDING FUND BALANCE - Water Fund**



# 2024-25 SOURCES OF CASH - Sewer Fund



#### 2024-25 USES OF CASH - Sewer Fund



#### **ENDING FUND BALANCE - Sewer Fund**



# 2024-25 SOURCES OF CASH - Street Fund





#### **ENDING FUND BALANCE - Street Fund**



# 2024-25 SOURCES OF CASH - Park Fun