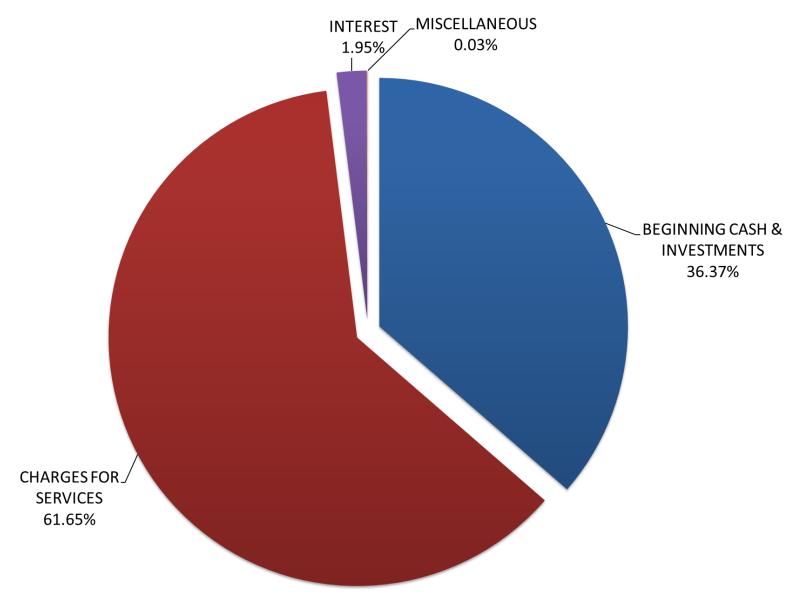

# 2024-25 SOURCES OF CASH - Water Fund

#### 2024-25 USES OF CASH - Water Fund

#### **ENDING FUND BALANCE - Water Fund**