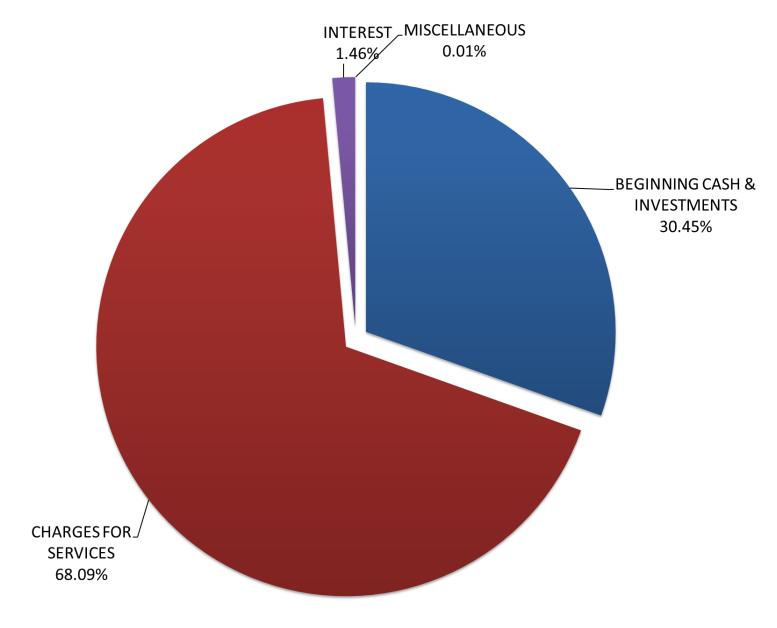

# 2024-25 SOURCES OF CASH - Sewer Fund

#### 2024-25 USES OF CASH - Sewer Fund

#### **ENDING FUND BALANCE - Sewer Fund**