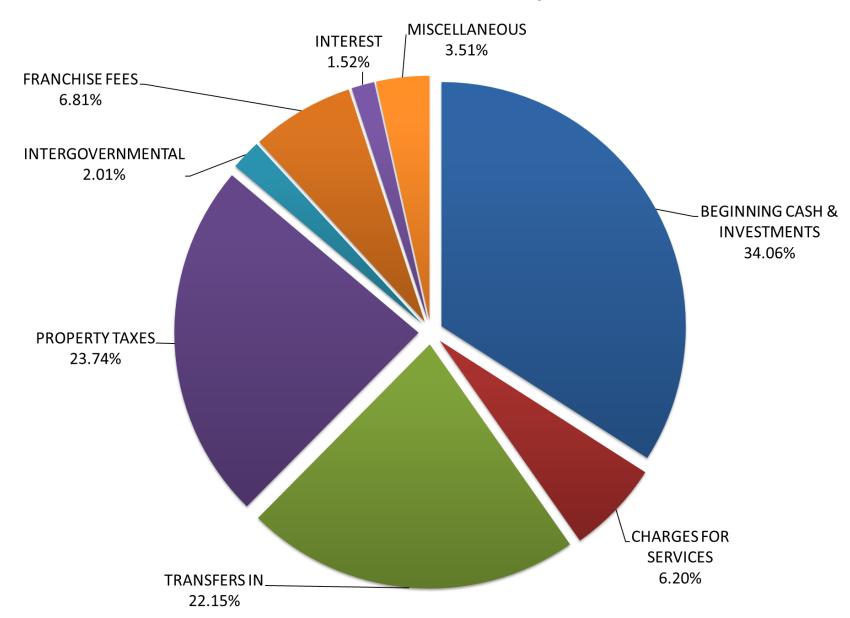

for many years and our officers continue to work with community members to maintain proactive community policing. These years we have purchased two new patrol vehicles to keep up with aging vehicles.



# **SUMMARY**

The city financials are stable and sustainable. The city has been working hard to acquire grants to fund required projects, provide critical services, and support and enhance the community. In the past few years we have successfully received almost 26 million dollars in grants; of that, just under 20 million dollars in grants will go toward our wastewater facility which will substantially lower that capital cost to our community.



# 2024-25 SOURCES OF CASH - Operating Funds



# 2024-25 USES OF CASH - Operating Funds



# **2024-25 SOURCES OF CASH - GENERAL/POLICE FUNDS**



# 2024-25 USES OF CASH - GENERAL/POLICE FUNDS



#### 2024-25 SOURCES OF CASH - General Fund



# 2024-25 USES OF CASH - General Fund



#### **ENDING FUND BALANCE - General Fund**



# 2024-25 SOURCES OF CASH - Police Fund



#### 2024-25 USES OF CASH - Police Fund



# **ENDING FUND BALANCE - Police Fund**



# 2024-25 SOURCES OF CASH - Water Fund



#### 2024-25 USES OF CASH - Water Fund



#### **ENDING FUND BALANCE - Water Fund**



# 2024-25 SOURCES OF CASH - Sewer Fund



#### 2024-25 USES OF CASH - Sewer Fund



#### **ENDING FUND BALANCE - Sewer Fund**



# 2024-25 SOURCES OF CASH - Street Fund





#### **ENDING FUND BALANCE - Street Fund**



# 2024-25 SOURCES OF CASH - Park Fund



#### 2024-25 USES OF CASH - Park Fund



#### **ENDING FUND BALANCE - Park Fund**



#### GENER