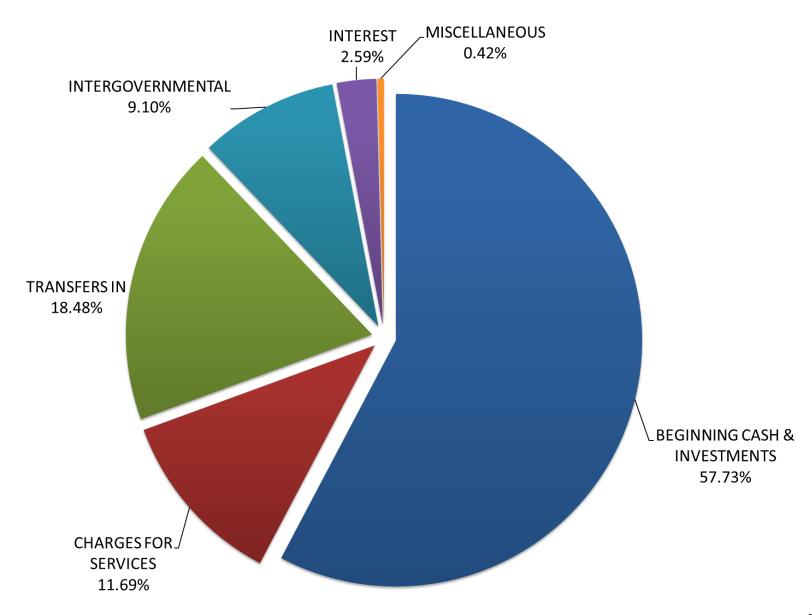

2024-25 USES OF CASH - Operating Funds



# **2024-25 SOURCES OF CASH - GENERAL/POLICE FUNDS**



# 2024-25 USES OF CASH - GENERAL/POLICE FUNDS



#### 2024-25 SOURCES OF CASH - General Fund



# 2024-25 USES OF CASH - General Fund



#### **ENDING FUND BALANCE - General Fund**



# 2024-25 SOURCES OF CASH - Police Fund



#### 2024-25 USES OF CASH - Police Fund



# **ENDING FUND BALANCE - Police Fund**



# 2024-25 SOURCES OF CASH - Water Fund



#### 2024-25 USES OF CASH - Water Fund



#### **ENDING FUND BALANCE - Water Fund**



# 2024-25 SOURCES OF CASH - Sewer Fund



#### 2024-25 USES OF CASH - Sewer Fund



#### **ENDING FUND BALANCE - Sewer Fund**



# 2024-25 SOURCES OF CASH - Street Fund





#### **ENDING FUND BALANCE - Street Fund**



# 2024-25 SOURCES OF CASH - Park Fund



#### 2024-25 USES OF CASH - Park Fund



#### **ENDING FUND BALANCE - Park Fund**



#### GENERAL FUND (010)

#### RESOURCES:

|                |                                             |                                         | Historical Data |                           |           | Budget for Next Year 2024-25 |                                 |  |
|----------------|---------------------------------------------|-----------------------------------------|-----------------|---------------------------|-----------|------------------------------|---------------------------------|--|
| Account        | Description                                 | Actual 2021-22                          | Actual 2022-23  | Adopted<br>Budget 2023-24 |           | Approved by Budget Committee | Adopted b