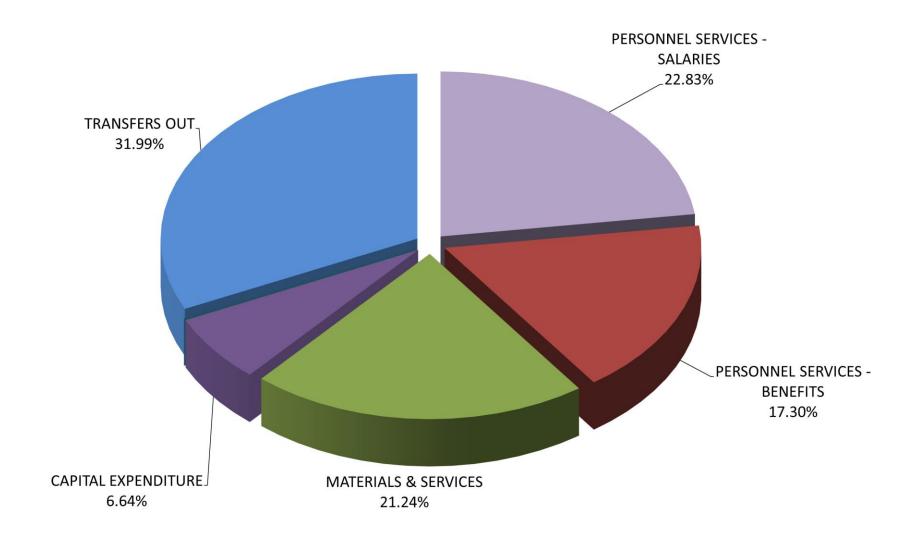

with community members to maintain proactive community policing. These years we have purchased two new patrol vehicles to keep up with aging vehicles.



# **SUMMARY**

The city financials are stable and sustainable. The city has been working hard to acquire grants to fund required projects, provide critical services, and support and enhance the community. In the past few years we have successfully received almost 26 million dollars in grants; of that, just under 20 million dollars in grants will go toward our wastewater facility which will substantially lower that capital cost to our community.



# 2024-25 SOURCES OF CASH - Operating Funds



# 2024-25 USES OF CASH - Operating Funds



# **2024-25 SOURCES OF CASH - GENERAL/POLICE FUNDS**



# 2024-25 USES OF CASH - GENERAL/POLICE FUNDS



#### 2024-25 SOURCES OF CASH - General Fund



# 2024-25 USES OF CASH - General Fund



#### **ENDING FUND BALANCE - General Fund**



# 2024-25 SOURCES OF CASH - Police Fund



#### 2024-25 USES OF CASH - Police Fund



# **ENDING FUND BALANCE - Police Fund**



# 2024-25 SOURCES OF CASH - Water Fund



#### 2024-25 USES OF CASH - Water Fund



#### **ENDING FUND BALANCE - Water Fund**



# 2024-25 SOURCES OF CASH - Sewer Fund



#### 2024-25 USES OF CASH - Sewer Fund



#### **ENDING FUND BALANCE - Sewer Fund**



# 2024-25 SOURCES OF CASH - Street Fund





#### **ENDING FUND BALANCE - Street Fund**



# 2024-25 SOURCES OF CASH - Park Fund



#### 2024-25 USES OF CASH - Park Fund



#### **ENDING FUND BALANCE - Park Fund**



#### GENERAL FUND (010)

#### RESOURCES:

|