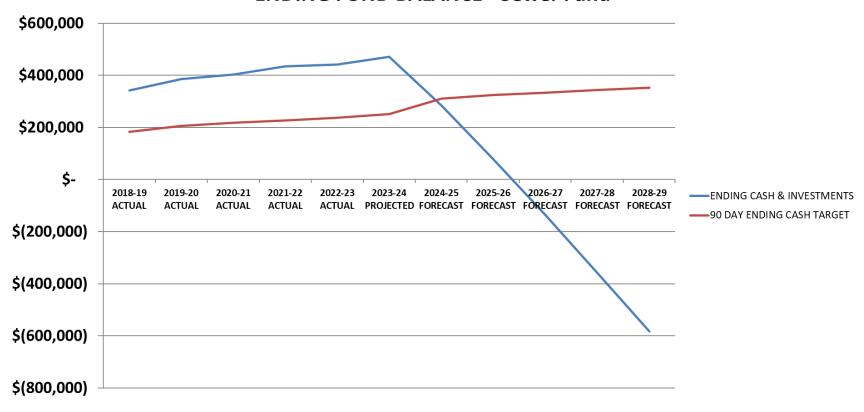

ater facility which will substantially lower that capital cost to our community.



# 2024-25 SOURCES OF CASH - Operating Funds



# 2024-25 USES OF CASH - Operating Funds



# **2024-25 SOURCES OF CASH - GENERAL/POLICE FUNDS**



# 2024-25 USES OF CASH - GENERAL/POLICE FUNDS



#### 2024-25 SOURCES OF CASH - General Fund



# 2024-25 USES OF CASH - General Fund



#### **ENDING FUND BALANCE - General Fund**



# 2024-25 SOURCES OF CASH - Police Fund



#### 2024-25 USES OF CASH - Police Fund



# **ENDING FUND BALANCE - Police Fund**



# 2024-25 SOURCES OF CASH - Water Fund



#### 2024-25 USES OF CASH - Water Fund



#### **ENDING FUND BALANCE - Water Fund**



# 2024-25 SOURCES OF CASH - Sewer Fund



#### 2024-25 USES OF CASH - Sewer Fund



#### **ENDING FUND BALANCE - Sewer Fund**



# 2024-25 SOURCES OF CASH - Street Fund





#### **ENDING FUND BALANCE - Street Fund**



# 2024-25 SOURCES OF CASH - Park Fund



#### 2024-25 USES OF CASH - Park Fund



#### **ENDING FUND BALANCE - Park Fund**



#### GENERAL FUND (010)

#### RESOURCES:

|                |                                             |                                         | Historical Data |                           |           | Budget for Next Year 2024-25 |                                 |  |
|----------------|---------------------------------------------|-----------------------------------------|-----------------|---------------------------|-----------|------------------------------|---------------------------------|--|
| Account        | Description                                 | Actual 2