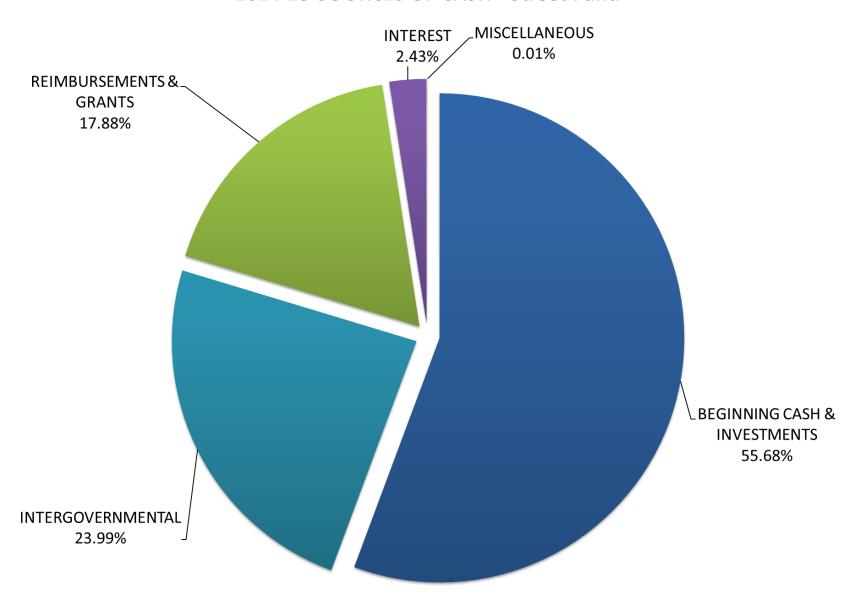

r that capital cost to our community.



# 2024-25 SOURCES OF CASH - Operating Funds



# 2024-25 USES OF CASH - Operating Funds



# **2024-25 SOURCES OF CASH - GENERAL/POLICE FUNDS**



# 2024-25 USES OF CASH - GENERAL/POLICE FUNDS



#### 2024-25 SOURCES OF CASH - General Fund



# 2024-25 USES OF CASH - General Fund



#### **ENDING FUND BALANCE - General Fund**



# 2024-25 SOURCES OF CASH - Police Fund



#### 2024-25 USES OF CASH - Police Fund



# **ENDING FUND BALANCE - Police Fund**



# 2024-25 SOURCES OF CASH - Water Fund



#### 2024-25 USES OF CASH - Water Fund



#### **ENDING FUND BALANCE - Water Fund**



# 2024-25 SOURCES OF CASH - Sewer Fund



#### 2024-25 USES OF CASH - Sewer Fund



#### **ENDING FUND BALANCE - Sewer Fund**



# 2024-25 SOURCES OF CASH - Street Fund





#### **ENDING FUND BALANCE - Street Fund**



# 2024-25 SOURCES OF CASH - Park Fund



#### 2024-25 USES OF CASH - Park Fund



#### **ENDING FUND BALANCE - Park Fund**



#### GENERAL FUND (010)

#### RESOURCES:

|                |                                             |                                         | Historical Data |                           |           | Budget for Next Year 2024-25 |                                 |  |
|----------------|---------------------------------------------|-----------------------------------------|-----------------|---------------------------|-----------|------------------------------|---------------------------------|--|
| Account        | Description                                 | Actual 2021-22                          | Actual 20