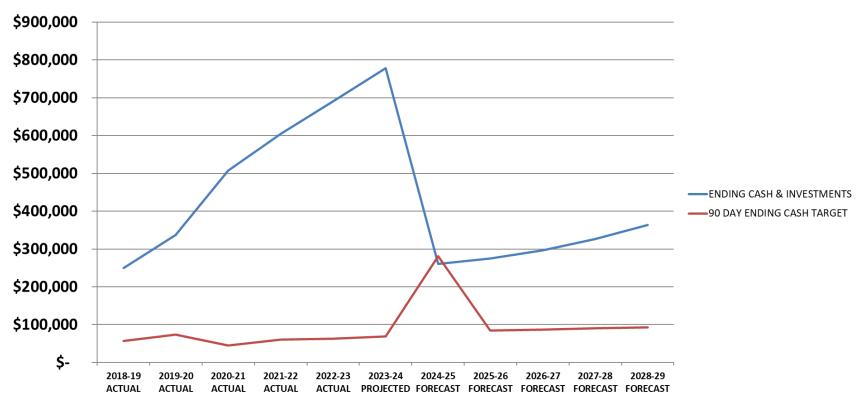

#### GENERAL FUND

The budget estimates General Fund resources of \$2,743,406

The general fund is our most flexible pool of resources. Transfers from this fund help support police and park services as well as special projects to meet the city council's goals for our community. The revenues are made of property taxes, fees for services provided by the city, franchise agreements, and new construction permits. Special projects to implement the city's vision are all included in this general fund budget. The city will maintain a 90-day cash reserve and continue to meet the expectations of our community.