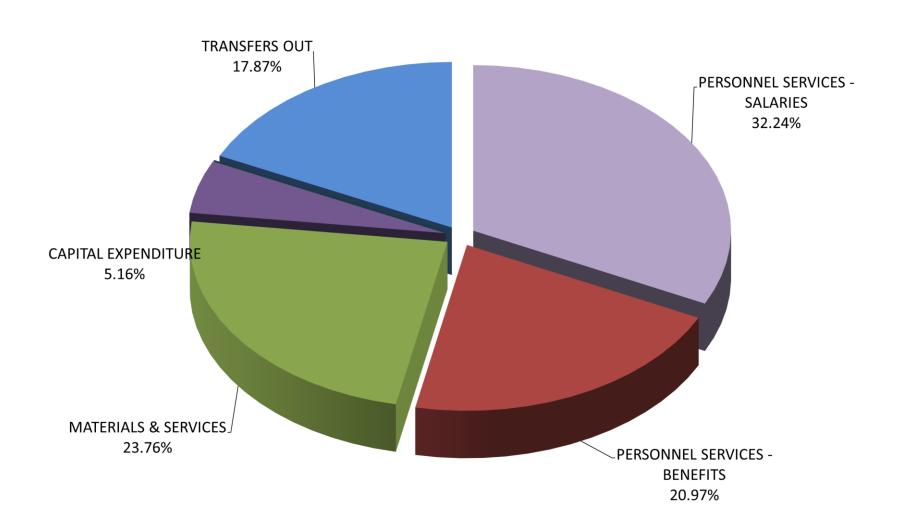

community. In the past few years we have successfully received almost 26 million dollars in grants; of that, just under 20 million dollars in grants will go toward our wastewater facility which will substantially lower that capital cost to our community.



# 2024-25 SOURCES OF CASH - Operating Funds



# 2024-25 USES OF CASH - Operating Funds



# **2024-25 SOURCES OF CASH - GENERAL/POLICE FUNDS**



# 2024-25 USES OF CASH - GENERAL/POLICE FUNDS



#### 2024-25 SOURCES OF CASH - General Fund



# 2024-25 USES OF CASH - General Fund



#### **ENDING FUND BALANCE - General Fund**



# 2024-25 SOURCES OF CASH - Police Fund



#### 2024-25 USES OF CASH - Police Fund



# **ENDING FUND BALANCE - Police Fund**



# 2024-25 SOURCES OF CASH - Water Fund



#### 2024-25 USES OF CASH - Water Fund



#### **ENDING FUND BALANCE - Water Fund**



# 2024-25 SOURCES OF CASH - Sewer Fund



#### 2024-25 USES OF CASH - Sewer Fund



#### **ENDING FUND BALANCE - Sewer Fund**



# 2024-25 SOURCES OF CASH - Street Fund





#### **ENDING FUND BALANCE - Street Fund**



# 2024-25 SOURCES OF CASH - Park Fund



#### 2024-25 USES OF CASH - Park Fund



#### **ENDING FUND BALANCE - Park Fund**



#### GENERAL FUND (010)

#### RESOURCES:

|                |                                             |                                         | Historical Data |                           |           | Budget for Next Year 2024-25 |                                 |  |
|----------------|---------------------------------------------|-----------------------------------------|-----------------|--------