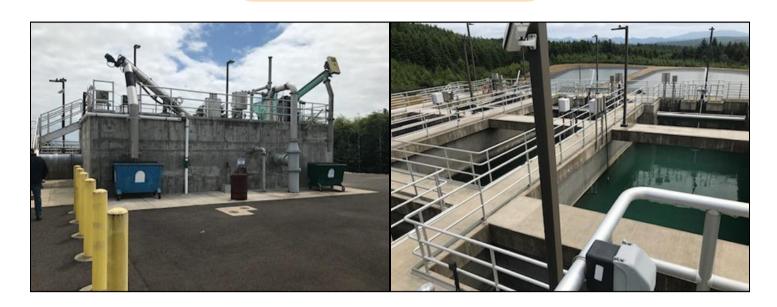

# New Wastewater Facility

We continue to work on the wastewater facility upgrade. The city has been adamant in keeping the community updated on this project and our progress because of the large impact it may have on our residents. We began this project due to a new regulation from the federal EPA in 2017. The new regulation made our existing treatment facility obsolete and unable to meet the standards imposed. That same year the city received a non-compliance order from DEQ and it ordered the city to meet the federal EPA standards or face daily fines. To avoid these fines, we entered into a compliance agreement that provided the city 8 years to develop and implement a facility plan that would meet the standard.

The pictures are of similar wastewater facilities int he city of Jefferson, Oregon.