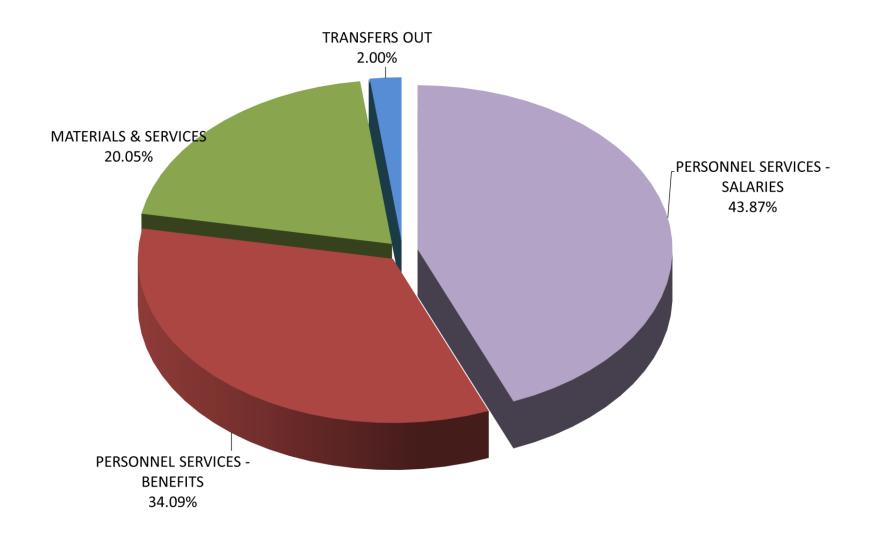

city has been working hard to acquire grants to fund required projects, provide critical services, and support and enhance the community. In the past few years we have successfully received almost 26 million dollars in grants; of that, just under 20 million dollars in grants will go toward our wastewater facility which will substantially lower that capital cost to our community.



# 2024-25 SOURCES OF CASH - Operating Funds



# 2024-25 USES OF CASH - Operating Funds



# **2024-25 SOURCES OF CASH - GENERAL/POLICE FUNDS**



# 2024-25 USES OF CASH - GENERAL/POLICE FUNDS



#### 2024-25 SOURCES OF CASH - General Fund



# 2024-25 USES OF CASH - General Fund



#### **ENDING FUND BALANCE - General Fund**



# 2024-25 SOURCES OF CASH - Police Fund



#### 2024-25 USES OF CASH - Police Fund



# **ENDING FUND BALANCE - Police Fund**



# 2024-25 SOURCES OF CASH - Water Fund



#### 2024-25 USES OF CASH - Water Fund



#### **ENDING FUND BALANCE - Water Fund**



# 2024-25 SOURCES OF CASH - Sewer Fund



#### 2024-25 USES OF CASH - Sewer Fund



#### **ENDING FUND BALANCE - Sewer Fund**



# 2024-25 SOURCES OF CASH - Street Fund





#### **ENDING FUND BALANCE - Street Fund**



# 2024-25 SOURCES OF CASH - Park Fund



#### 2024-25 USES OF CASH - Park Fund



#### **ENDING FUND BALANCE - Park Fund**



#### GENERAL FUND (010)

#### RESOURCES:

|                |                                             |                                         | Historical Data |                           |           | Budget for Next Year 2024-25 |                                 |  |
|----