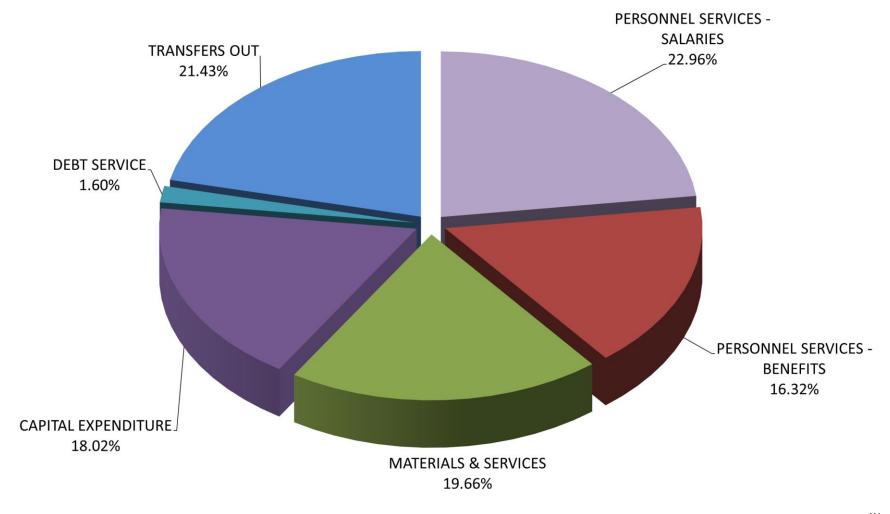

partment has been serving our community with dedication for many years and our officers continue to work with community members to maintain proactive community policing. These years we have purchased two new patrol vehicles to keep up with aging vehicles.



# **SUMMARY**

The city financials are stable and sustainable. The city has been working hard to acquire grants to fund required projects, provide critical services, and support and enhance the community. In the past few years we have successfully received almost 26 million dollars in grants; of that, just under 20 million dollars in grants will go toward our wastewater facility which will substantially lower that capital cost to our community.



# 2024-25 SOURCES OF CASH - Operating Funds



# 2024-25 USES OF CASH - Operating Funds



# **2024-25 SOURCES OF CASH - GENERAL/POLICE FUNDS**



# 2024-25 USES OF CASH - GENERAL/POLICE FUNDS



#### 2024-25 SOURCES OF CASH - General Fund



# 2024-25 USES OF CASH - General Fund



#### **ENDING FUND BALANCE - General Fund**



# 2024-25 SOURCES OF CASH - Police Fund



#### 2024-25 USES OF CASH - Police Fund



# **ENDING FUND BALANCE - Police Fund**



# 2024-25 SOURCES OF CASH - Water Fund



#### 2024-25 USES OF CASH - Water Fund



#### **ENDING FUND BALANCE - Water Fund**



# 2024-25 SOURCES OF CASH - Sewer Fund



#### 2024-25 USES OF CASH - Sewer Fund



#### **ENDING FUND BALANCE - Sewer Fund**



# 2024-25 SOURCES OF CASH - Street Fund





#### **ENDING FUND BALANCE - Street Fund**



# 2024-25 SOURCES OF CASH - Park Fund



#### 2024-25 USES OF CASH - Park Fund