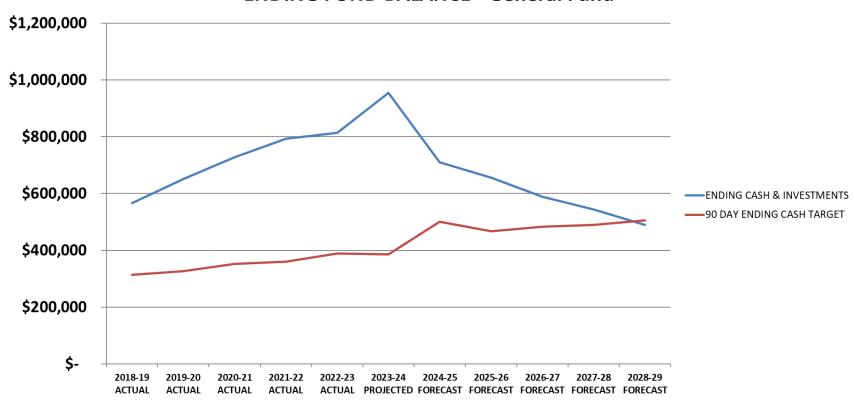

#### **ENDING FUND BALANCE - General Fund**

#### GENERAL FUND

The budget estimates General Fund resources of \$2,743,406

The general fund is our most flexible pool of resources. Transfers from this fund help support police and park services as well as special projects to meet the city council's goals for our community. The revenues are made of property taxes, fees for services provided by the city, franchise agreements, and new construction permits. Special projects to implement the city's vision are all included in this general fund budget. The city will maintain a 90-day cash reserve and continue to meet the expectations of our community.