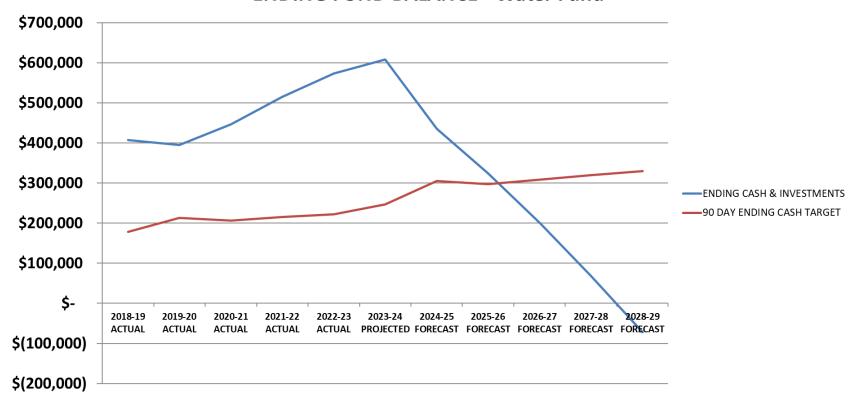

essfully received almost 26 million dollars in grants; of that, just under 20 million dollars in grants will go toward our wastewater facility which will substantially lower that capital cost to our community.



# 2024-25 SOURCES OF CASH - Operating Funds



# 2024-25 USES OF CASH - Operating Funds



# **2024-25 SOURCES OF CASH - GENERAL/POLICE FUNDS**



# 2024-25 USES OF CASH - GENERAL/POLICE FUNDS



#### 2024-25 SOURCES OF CASH - General Fund



# 2024-25 USES OF CASH - General Fund



#### **ENDING FUND BALANCE - General Fund**



# 2024-25 SOURCES OF CASH - Police Fund



#### 2024-25 USES OF CASH - Police Fund



# **ENDING FUND BALANCE - Police Fund**



# 2024-25 SOURCES OF CASH - Water Fund



#### 2024-25 USES OF CASH - Water Fund



#### **ENDING FUND BALANCE - Water Fund**



# 2024-25 SOURCES OF CASH - Sewer Fund



#### 2024-25 USES OF CASH - Sewer Fund



#### **ENDING FUND BALANCE - Sewer Fund**



# 2024-25 SOURCES OF CASH - Street Fund





#### **ENDING FUND BALANCE - Street Fund**



# 2024-25 SOURCES OF CASH - Park Fund



#### 2024-25 USES OF CASH - Park Fund



#### **ENDING FUND BALANCE - Park Fund**



#### GENERAL FUND (010)

#### RESOURCES:

|                |                                             |                                         | Historical Data |                           |           | Budget for Next Year 2024-25 |                                 |  |
|----------------|---------------------------------------------|-----------------------------------------|-----------------|---------------------------|-----------|-------------