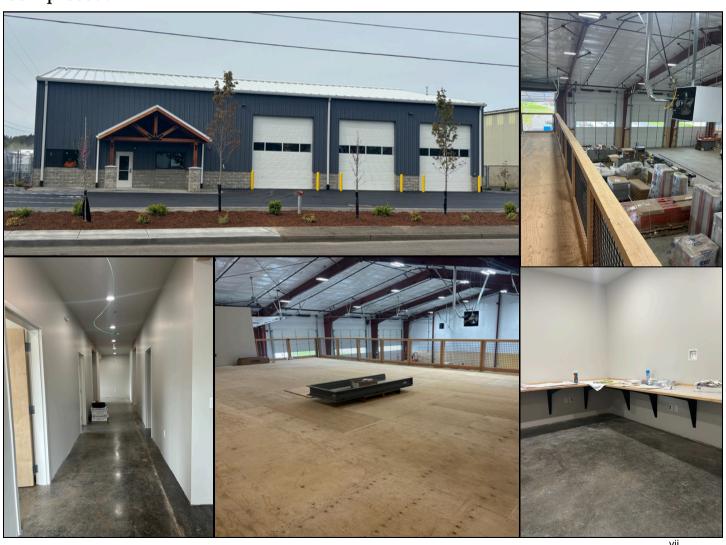

# New Public Works Facility

Aumsville's Public Works department provides key services that touch a part of everything the city does.

Public Works maintains streets, stormwater, water, sewer and parks. Public Works also coordinates permits, code enforcement, and is the foundation behind all community events. It has been difficult to complete all of these tasks and projects and remain effective from the current shop buildings. The city received a \$900,000 grant to help fund the new building and secured a loan with Business Oregon for the remaining \$1,200,000 estimated for completing the facility.

Our new public works facility is almost complete and should be completed on schedule. This facility was needed to improve operations and help preserve valuable equipment. We were able to get a grant for much of the project and with a small loan and some match funds the project was completed.