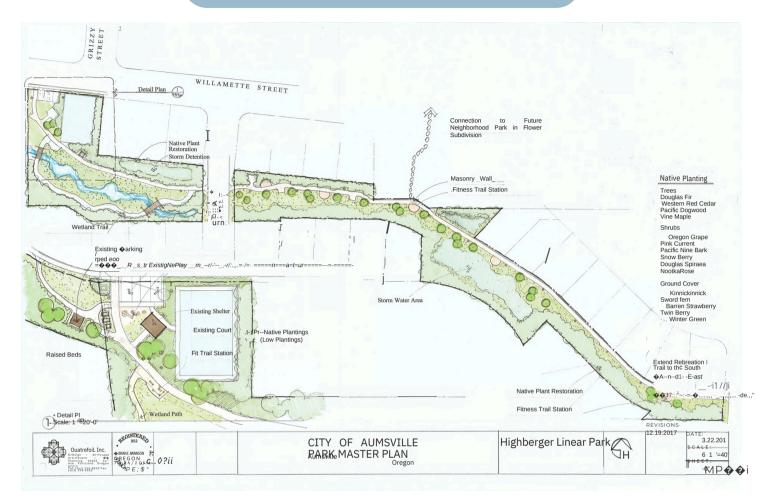

# Highberger Park Improvements

Last year we applied for a grant to improve Highberger park, the city did not receive that grant. It's important to know that grants are very difficult to get and we have been very proactive and aggressive in seeking them because it a way for us to make community wide improvement with little cost to the community. This year we are applying once again for a local government large grant through Oregon Parks and Recreation for improvements to Highberger Park. The proposed improvements include replacing existing picnic tables with ADA accessible picnic tables, replacing the existing water fountain with an ADA accessible fountain, adding an ADA restroom, moving and enlarging the nature play area, and adding exercise stations along the Highberger Park walking trail.