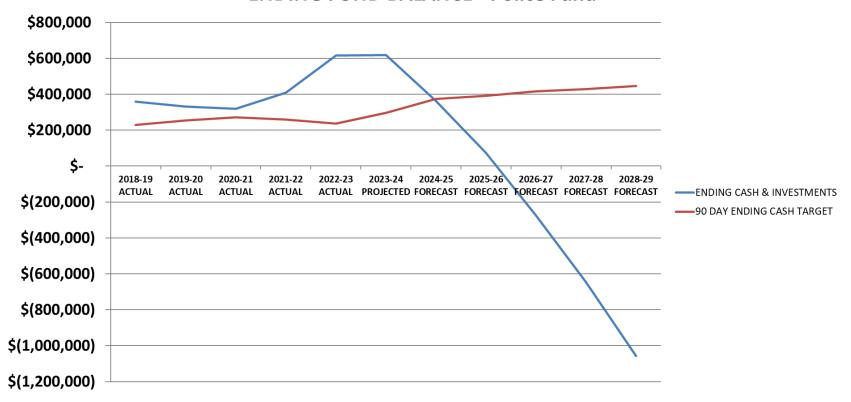

# **ENDING FUND BALANCE - Police Fund**

# AUMSVILLE POLICE DEPARTMENT

The Aumsville police department has been serving our community with dedication for many years and our officers continue to work with community members to maintain proactive community policing. These years we have purchased two new patrol vehicles to keep up with aging vehicles.