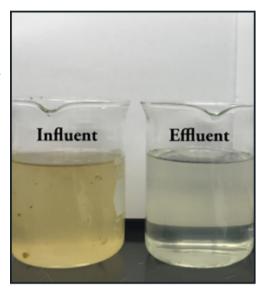

The city's ammonia levels for effluent discharge are higher than the Department of Environmental Quality and the Environmental Protection Agency allow. To bring the discharge into compliance and avoid high daily fines, a new wastewater treatment facility must be built. The project is in progress with the preliminary engineering report completed in October 2022 and final engineering is in progress.