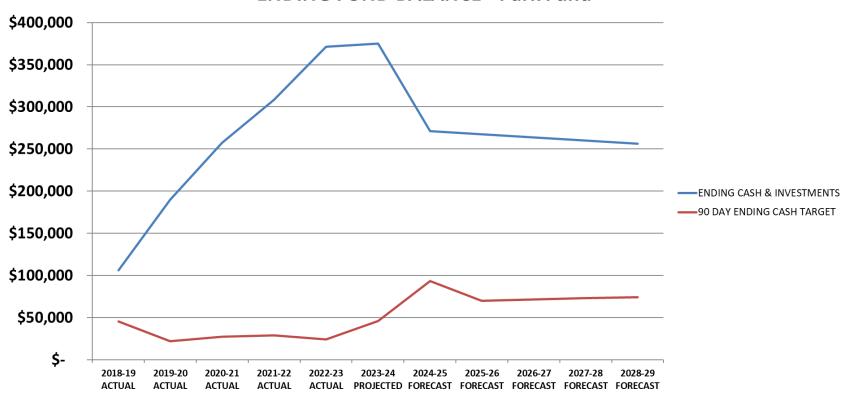

CE FUNDS**



# 2024-25 USES OF CASH - GENERAL/POLICE FUNDS



#### 2024-25 SOURCES OF CASH - General Fund



# 2024-25 USES OF CASH - General Fund



#### **ENDING FUND BALANCE - General Fund**



# 2024-25 SOURCES OF CASH - Police Fund



#### 2024-25 USES OF CASH - Police Fund



# **ENDING FUND BALANCE - Police Fund**



# 2024-25 SOURCES OF CASH - Water Fund



#### 2024-25 USES OF CASH - Water Fund



#### **ENDING FUND BALANCE - Water Fund**



# 2024-25 SOURCES OF CASH - Sewer Fund



#### 2024-25 USES OF CASH - Sewer Fund



#### **ENDING FUND BALANCE - Sewer Fund**



# 2024-25 SOURCES OF CASH - Street Fund





#### **ENDING FUND BALANCE - Street Fund**



# 2024-25 SOURCES OF CASH - Park Fund



#### 2024-25 USES OF CASH - Park Fund



#### **ENDING FUND BALANCE - Park Fund**



#### GENERAL FUND (010)

#### RESOURCES:

|                |                                             |                                         | Historical Data |                           |           | Budget for Next Year 2024-25 |                                 |  |
|----------------|---------------------------------------------|-----------------------------------------|-----------------|---------------------------|-----------|------------------------------|---------------------------------|--|
| Account        | Description                                 | Actual 2021-22                          | Actual 2022-23  | Adopted<br>Budget 2023-24 |           | Approved by Budget Committee | Adopted by<br>Governing<br>Body |  |
|                | Available cash on hand