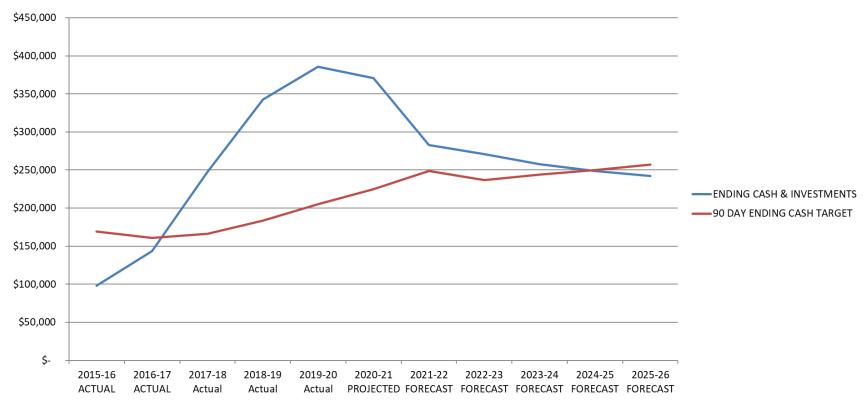

without interruption. Flooding, wildfires, ice storms, and a worldwide pandemic all had impacts on our residents, businesses, and government last year. The city was able to weather those events well and continue to help and serve the community.



#### **2021-22 SOURCES OF CASH - Operating Funds**



#### **2021-22 USES OF CASH - Operating Funds**



#### 2021-22 SOURCES OF CASH - General Fund



#### 2021-22 USES OF CASH - General Fund



#### **ENDING FUND BALANCE - General Fund**



#### **ENDING FUND BALANCE - Police Fund**



#### 2021-22 SOURCES OF CASH - Water Fund



#### 2021-22 USES OF CASH - Water Fund



#### **ENDING FUND BALANCE - Water Fund**



#### 2021-22 SOURCES OF CASH - Sewer Fund



#### 2021-22 USES OF CASH - Sewer Fund



#### **ENDING FUND BALANCE - Sewer Fund**



#### 2021-22 SOURCES OF CASH - Street Fund



#### 2021-22 USES OF CASH - Street Fund



#### **ENDING FUND BALANCE - Street Fund**



#### 2021-22 SOURCES OF CASH - Park Fund



#### 2021-22 USES OF CASH - Park Fund



#### **ENDING FUND BALANCE - Park Fund**



#### **GENERAL FUND (010)**

RESOURCES:

|                 |                                    | Historical Data |              |           | Budget for Next Year 2021-22 |           |            |  |
|-----------------|------------------------------------|-----------------|--------------|-----------|------------------------------|-----------|------------|--|
|                 |                                    | Actual          | Actual 2019- | Adopted   | Proposed                     | Approved  | Adopted by |  |
| Account