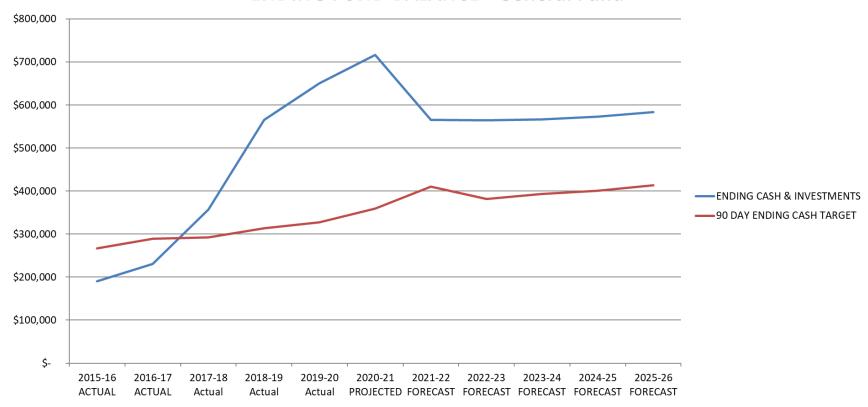

SUMMARY**







The city financials are stable and sustainable. We move forward with good systematic controls on expenditures based on our current levels of service and inflation policies. The financial policies implemented in 2016-2017 have allowed the city to provide comprehensive services to the community without interruption. Flooding, wildfires, ice storms, and a worldwide pandemic all had impacts on our residents, businesses, and government last year. The city was able to weather those events well and continue to help and serve the community.



#### **2021-22 SOURCES OF CASH - Operating Funds**



#### **2021-22 USES OF CASH - Operating Funds**



#### 2021-22 SOURCES OF CASH - General Fund



#### 2021-22 USES OF CASH - General Fund



#### **ENDING FUND BALANCE - General Fund**



#### **ENDING FUND BALANCE - Police Fund**



#### 2021-22 SOURCES OF CASH - Water Fund



#### 2021-22 USES OF CASH - Water Fund



#### **ENDING FUND BALANCE - Water Fund**



#### 2021-22 SOURCES OF CASH - Sewer Fund



#### 2021-22 USES OF CASH - Sewer Fund



#### **ENDING FUND BALANCE - Sewer Fund**



#### 2021-22 SOURCES OF CASH - Street Fund



#### 2021-22 USES OF CASH - Street Fund



#### **ENDING FUND BALANCE - Street Fund**



#### 2021-22 SOURCES OF CASH - Park Fund



#### 2021-22 USES OF CASH - Park Fund



#### **ENDING FUND BALANCE - Park Fund**



#### **GENERAL FUND (010)**

RESOURCES:

|                 |                                    | Historical Data |              |           | Budget for Next Year 2021-22 |           |            |  |
|-----------------|---