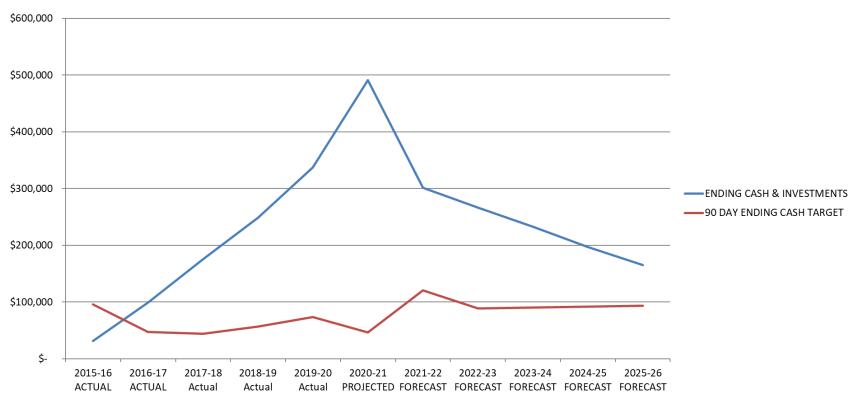

rnment last year. The city was able to weather those events well and continue to help and serve the community.



#### **2021-22 SOURCES OF CASH - Operating Funds**



#### **2021-22 USES OF CASH - Operating Funds**



#### 2021-22 SOURCES OF CASH - General Fund



#### 2021-22 USES OF CASH - General Fund



#### **ENDING FUND BALANCE - General Fund**



#### **ENDING FUND BALANCE - Police Fund**



#### 2021-22 SOURCES OF CASH - Water Fund



#### 2021-22 USES OF CASH - Water Fund



#### **ENDING FUND BALANCE - Water Fund**



#### 2021-22 SOURCES OF CASH - Sewer Fund



#### 2021-22 USES OF CASH - Sewer Fund



#### **ENDING FUND BALANCE - Sewer Fund**



#### 2021-22 SOURCES OF CASH - Street Fund



#### 2021-22 USES OF CASH - Street Fund



#### **ENDING FUND BALANCE - Street Fund**



#### 2021-22 SOURCES OF CASH - Park Fund



#### 2021-22 USES OF CASH - Park Fund



#### **ENDING FUND BALANCE - Park Fund**



#### **GENERAL FUND (010)**

RESOURCES:

|                 |                                    | Historical Data |              |           | Budget for Next Year 2021-22 |           |            |  |
|-----------------|------------------------------------|-----------------|--------------|-----------|------------------------------|-----------|------------|--|
|                 |                                    | Actual          | Actual 2019- | Adopted   | Proposed                     | Approved  | Adopted by |  |
| Account         | Description                        | 2018-19         | 20           | Budget    | by Budget                    | by Budget |