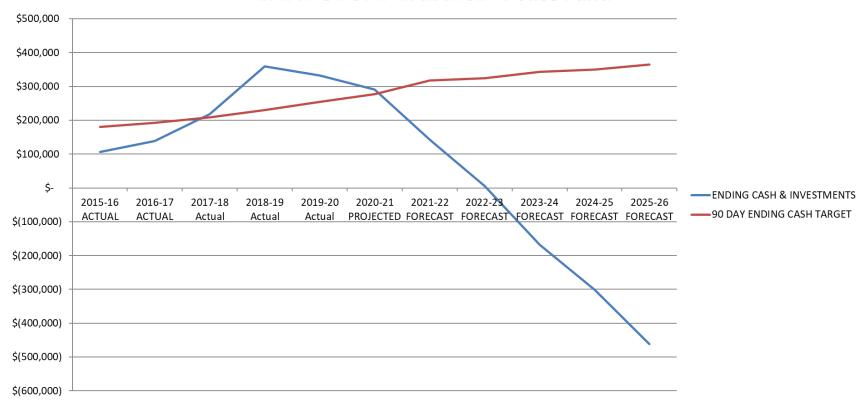

e and sustainable. We move forward with good systematic controls on expenditures based on our current levels of service and inflation policies. The financial policies implemented in 2016-2017 have allowed the city to provide comprehensive services to the community without interruption. Flooding, wildfires, ice storms, and a worldwide pandemic all had impacts on our residents, businesses, and government last year. The city was able to weather those events well and continue to help and serve the community.



#### **2021-22 SOURCES OF CASH - Operating Funds**



#### **2021-22 USES OF CASH - Operating Funds**



#### 2021-22 SOURCES OF CASH - General Fund



#### 2021-22 USES OF CASH - General Fund



#### **ENDING FUND BALANCE - General Fund**



#### **ENDING FUND BALANCE - Police Fund**



#### 2021-22 SOURCES OF CASH - Water Fund



#### 2021-22 USES OF CASH - Water Fund



#### **ENDING FUND BALANCE - Water Fund**



#### 2021-22 SOURCES OF CASH - Sewer Fund



#### 2021-22 USES OF CASH - Sewer Fund



#### **ENDING FUND BALANCE - Sewer Fund**



#### 2021-22 SOURCES OF CASH - Street Fund



#### 2021-22 USES OF CASH - Street Fund



#### **ENDING FUND BALANCE - Street Fund**



#### 2021-22 SOURCES OF CASH - Park Fund



#### 2021-22 USES OF CASH - Park Fund



#### **ENDING FUND BALANCE - Park Fund**



#### **GENERAL FUND (010)**

RESOURCES:

|                 |                                    | Historical Data |              |           | Budget for Next Year 2021-22 |           |            |  |
|-----------------|------------------------------------|------------