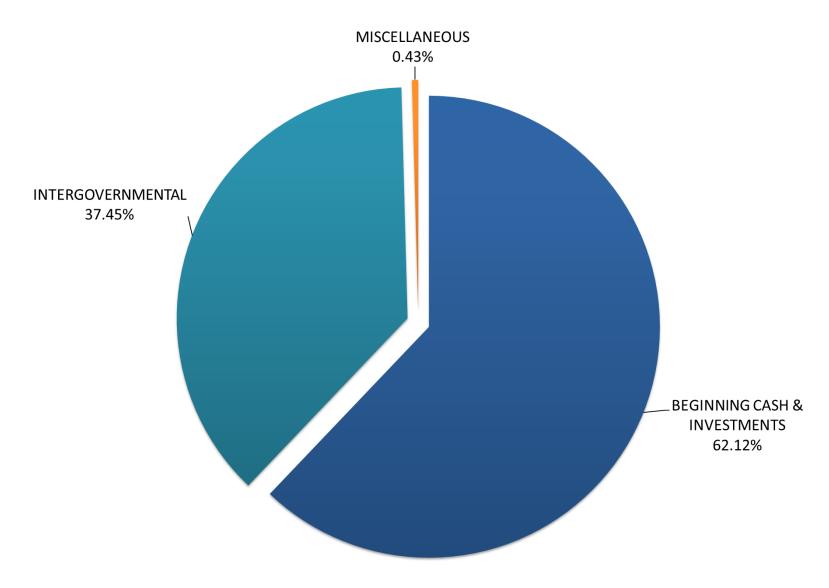

e storms, and a worldwide pandemic all had impacts on our residents, businesses, and government last year. The city was able to weather those events well and continue to help and serve the community.



#### **2021-22 SOURCES OF CASH - Operating Funds**



#### **2021-22 USES OF CASH - Operating Funds**



#### 2021-22 SOURCES OF CASH - General Fund



#### 2021-22 USES OF CASH - General Fund



#### **ENDING FUND BALANCE - General Fund**



#### **ENDING FUND BALANCE - Police Fund**



#### 2021-22 SOURCES OF CASH - Water Fund



#### 2021-22 USES OF CASH - Water Fund



#### **ENDING FUND BALANCE - Water Fund**



#### 2021-22 SOURCES OF CASH - Sewer Fund



#### 2021-22 USES OF CASH - Sewer Fund



#### **ENDING FUND BALANCE - Sewer Fund**



#### 2021-22 SOURCES OF CASH - Street Fund



#### 2021-22 USES OF CASH - Street Fund



#### **ENDING FUND BALANCE - Street Fund**



#### 2021-22 SOURCES OF CASH - Park Fund



#### 2021-22 USES OF CASH - Park Fund



#### **ENDING FUND BALANCE - Park Fund**



#### **GENERAL FUND (010)**

RESOURCES:

|                 |                                    | Historical Data |              |           | Budget for Next Year 2021-22 |           |            |  |
|-----------------|------------------------------------|-----------------|--------------|-----------|------------------------------|-----------|------------|--|
|                 |                                    | Actual          | Actual 2019- | Adopted   | Proposed                     | Approved  | Adopted by |  |
| Account         | Description                        |