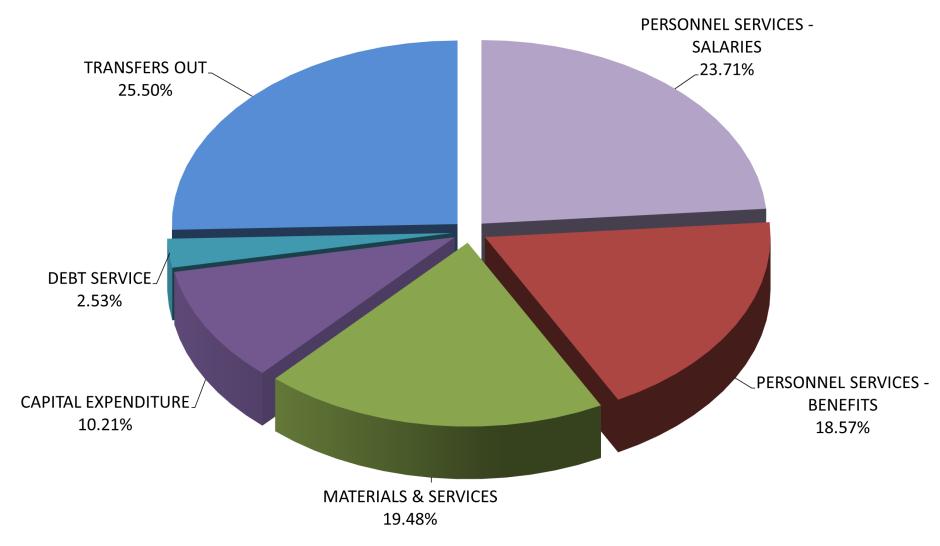

circles and the transportation improvements memorialized in our transportation plan, showing the street connection east to west.

#### **SUMMARY**







The city financials are stable and sustainable. We move forward with good systematic controls on expenditures based on our current levels of service and inflation policies. The financial policies implemented in 2016-2017 have allowed the city to provide comprehensive services to the community without interruption. Flooding, wildfires, ice storms, and a worldwide pandemic all had impacts on our residents, businesses, and government last year. The city was able to weather those events well and continue to help and serve the community.



#### **2021-22 SOURCES OF CASH - Operating Funds**



#### **2021-22 USES OF CASH - Operating Funds**



#### 2021-22 SOURCES OF CASH - General Fund



#### 2021-22 USES OF CASH - General Fund



#### **ENDING FUND BALANCE - General Fund**



#### **ENDING FUND BALANCE - Police Fund**



#### 2021-22 SOURCES OF CASH - Water Fund



#### 2021-22 USES OF CASH - Water Fund



#### **ENDING FUND BALANCE - Water Fund**



#### 2021-22 SOURCES OF CASH - Sewer Fund



#### 2021-22 USES OF CASH - Sewer Fund



#### **ENDING FUND BALANCE - Sewer Fund**



#### 2021-22 SOURCES OF CASH - Street Fund



#### 2021-22 USES OF CASH - Street Fund



#### **ENDING FUND BALANCE - Street Fund**



#### 2021-22 SOURCES OF CASH - Park Fund



#### 2021-22 USES OF CASH - Park Fund



#### **ENDING FUND BALANCE - Park Fund**



#### **GENERAL FUND (010)**

RESOURCES:

|                 |