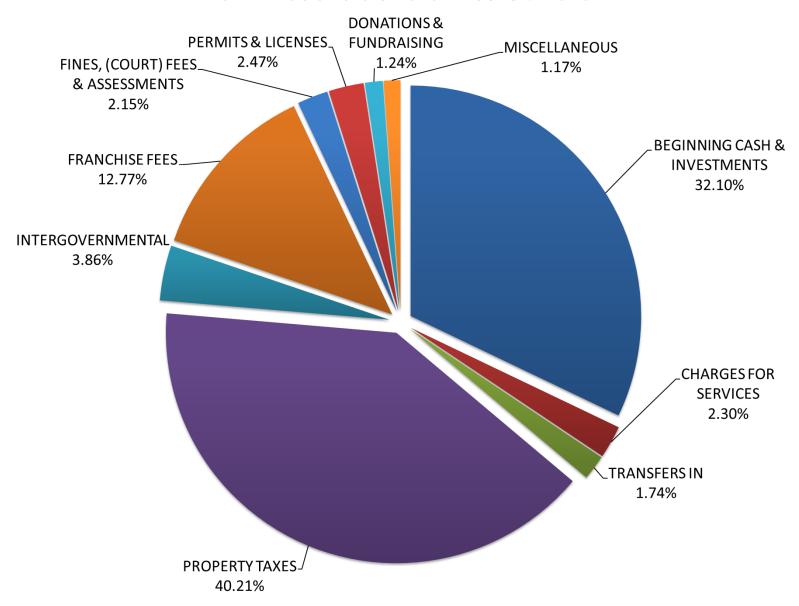

morialized in our transportation plan, showing the street connection east to west.

#### **SUMMARY**







The city financials are stable and sustainable. We move forward with good systematic controls on expenditures based on our current levels of service and inflation policies. The financial policies implemented in 2016-2017 have allowed the city to provide comprehensive services to the community without interruption. Flooding, wildfires, ice storms, and a worldwide pandemic all had impacts on our residents, businesses, and government last year. The city was able to weather those events well and continue to help and serve the community.



#### **2021-22 SOURCES OF CASH - Operating Funds**



#### **2021-22 USES OF CASH - Operating Funds**



#### 2021-22 SOURCES OF CASH - General Fund



#### 2021-22 USES OF CASH - General Fund



#### **ENDING FUND BALANCE - General Fund**



#### **ENDING FUND BALANCE - Police Fund**



#### 2021-22 SOURCES OF CASH - Water Fund



#### 2021-22 USES OF CASH - Water Fund



#### **ENDING FUND BALANCE - Water Fund**



#### 2021-22 SOURCES OF CASH - Sewer Fund



#### 2021-22 USES OF CASH - Sewer Fund



#### **ENDING FUND BALANCE - Sewer Fund**



#### 2021-22 SOURCES OF CASH - Street Fund



#### 2021-22 USES OF CASH - Street Fund



#### **ENDING FUND BALANCE - Street Fund**



#### 2021-22 SOURCES OF CASH - Park Fund



#### 2021-22 USES OF CASH - Park Fund



#### **ENDING FUND BALANCE - Park Fund**



#### **GENERAL FUND (010)**

RESOURCES:

|                 |                                    | Historical Data |              |