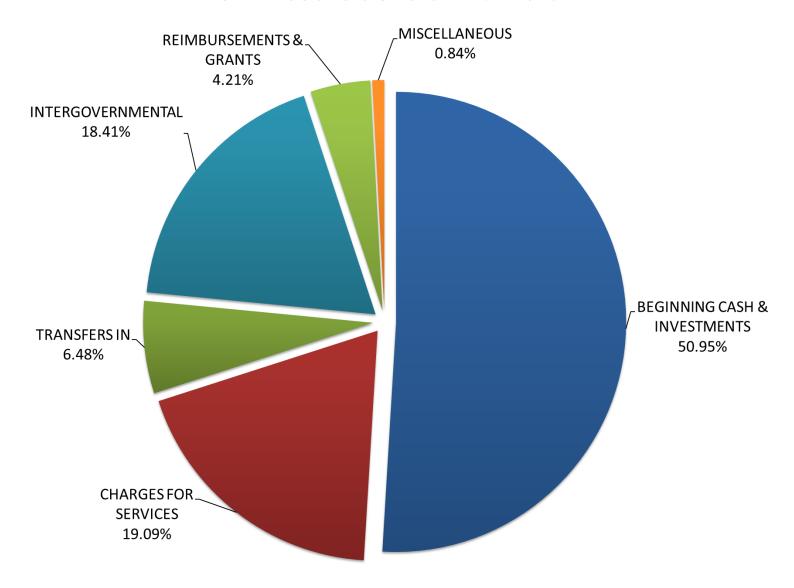

er those events well and continue to help and serve the community.



#### **2021-22 SOURCES OF CASH - Operating Funds**



#### **2021-22 USES OF CASH - Operating Funds**



#### 2021-22 SOURCES OF CASH - General Fund



#### 2021-22 USES OF CASH - General Fund



#### **ENDING FUND BALANCE - General Fund**



#### **ENDING FUND BALANCE - Police Fund**



#### 2021-22 SOURCES OF CASH - Water Fund



#### 2021-22 USES OF CASH - Water Fund



#### **ENDING FUND BALANCE - Water Fund**



#### 2021-22 SOURCES OF CASH - Sewer Fund



#### 2021-22 USES OF CASH - Sewer Fund



#### **ENDING FUND BALANCE - Sewer Fund**



#### 2021-22 SOURCES OF CASH - Street Fund



#### 2021-22 USES OF CASH - Street Fund



#### **ENDING FUND BALANCE - Street Fund**



#### 2021-22 SOURCES OF CASH - Park Fund



#### 2021-22 USES OF CASH - Park Fund



#### **ENDING FUND BALANCE - Park Fund**



#### **GENERAL FUND (010)**

RESOURCES:

|                 |                                    | Historical Data |              |           | Budget for Next Year 2021-22 |           |            |  |
|-----------------|------------------------------------|-----------------|--------------|-----------|------------------------------|-----------|------------|--|
|                 |                                    | Actual          | Actual 2019- | Adopted   | Proposed                     | Approved  | Adopted by |  |
| Account         | Description                        | 2018-19         | 20           | Budget    | by Budget                    | by Budget | Governing  |  |
|                 |