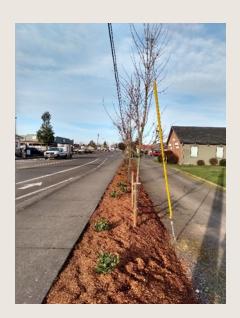

#### Main Street Beautification Project Completed 2020

The budget estimates General Fund resources of \$2,232,918.

The general fund is our most flexible pool of resources. Transfers from this fund help support police and park services as well as special projects to meet the city council's goals for our community. The revenues are made of property taxes, fees for services provided by the city, franchise agreements, and new construction. Special projects like completing our small village to grow Saturday Market, enhancing community events, and continuing to implement the city's vision are all included in this general fund budget. The city will maintain a 90-day cash reserve and continue to meet the expectations of our community.