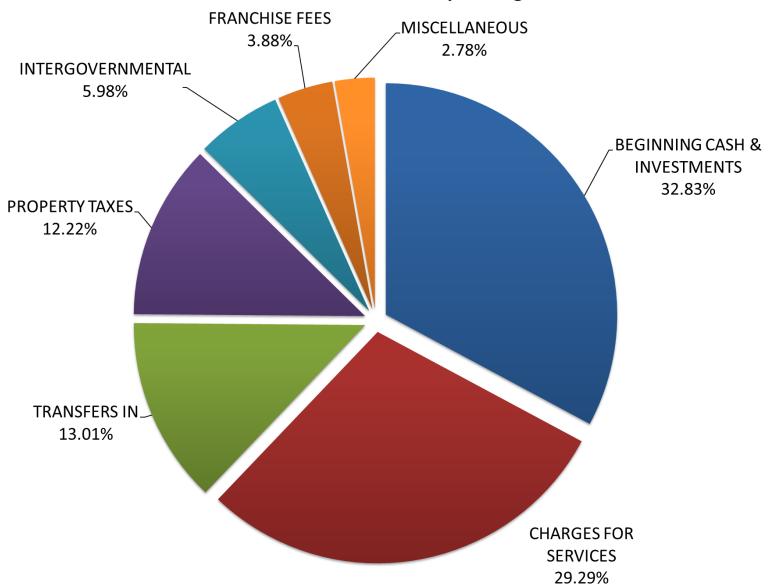

is map shows the two intersections indicated by the circles and the transportation improvements memorialized in our transportation plan, showing the street connection east to west.

#### **SUMMARY**







The city financials are stable and sustainable. We move forward with good systematic controls on expenditures based on our current levels of service and inflation policies. The financial policies implemented in 2016-2017 have allowed the city to provide comprehensive services to the community without interruption. Flooding, wildfires, ice storms, and a worldwide pandemic all had impacts on our residents, businesses, and government last year. The city was able to weather those events well and continue to help and serve the community.



#### **2021-22 SOURCES OF CASH - Operating Funds**



#### **2021-22 USES OF CASH - Operating Funds**



#### 2021-22 SOURCES OF CASH - General Fund



#### 2021-22 USES OF CASH - General Fund



#### **ENDING FUND BALANCE - General Fund**



#### **ENDING FUND BALANCE - Police Fund**



#### 2021-22 SOURCES OF CASH - Water Fund



#### 2021-22 USES OF CASH - Water Fund



#### **ENDING FUND BALANCE - Water Fund**



#### 2021-22 SOURCES OF CASH - Sewer Fund



#### 2021-22 USES OF CASH - Sewer Fund



#### **ENDING FUND BALANCE - Sewer Fund**



#### 2021-22 SOURCES OF CASH - Street Fund



#### 2021-22 USES OF CASH - Street Fund



#### **ENDING FUND BALANCE - Street Fund**



#### 2021-22 SOURCES OF CASH - Park Fund



#### 2021-22 USES OF CASH - Park Fund



#### **ENDING FUND BALANCE - Park Fund**



#### **GENERAL FUND (010)**

RESOUR