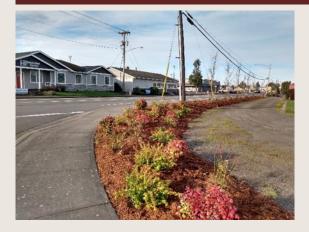

#### Main Street Beautification Project Completed 2020

The budget estimates General Fund resources of \$2,232,918.

The general fund is our most flexible pool of resources. Transfers from this fund help support police and park services as well as special projects to meet the city council's goals for our community. The revenues are made of property taxes, fees for services provided by the city, franchise agreements, and new construction. Special projects like completing our small village to grow Saturday Market, enhancing community events, and continuing to implement the city's vision are all included in this general fund budget. The city will maintain a 90-day cash reserve and continue to meet the expectations of our community.