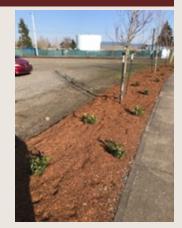

#### Main Street Beautification Project Completed 2020

The budget estimates General Fund resources of \$2,232,918.

The general fund is our most flexible pool of resources. Transfers from this fund help support police and park services as well as special projects to meet the city council's goals for our community. The revenues are made of property taxes, fees for services provided by the city, franchise agreements, and new construction. Special projects like completing our small village to grow Saturday Market, enhancing community events, and continuing to implement the city's vision are all included in this general fund budget. The city will maintain a 90-day cash reserve and continue to meet the expectations of our community.