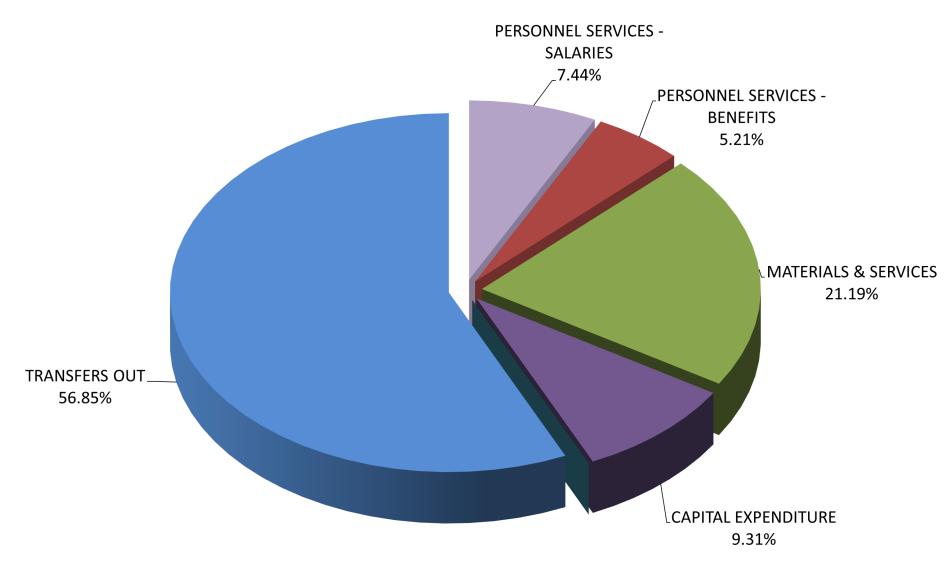

#### **2021-22 SOURCES OF CASH - Operating Funds**

#### **2021-22 USES OF CASH - Operating Funds**