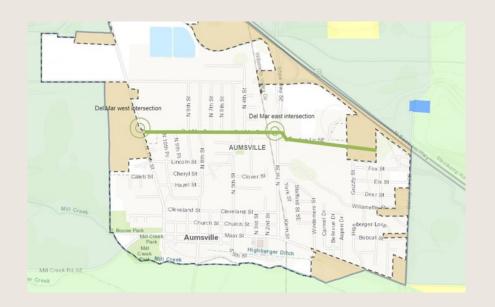

Del Mar intersection design. The city council has approved having both Del Mar east and west intersections designed. The design will show the improvement details and help identify how much each project will cost. This map shows the two intersections indicated by the circles and the transportation improvements memorialized in our transportation plan, showing the street connection east to west.