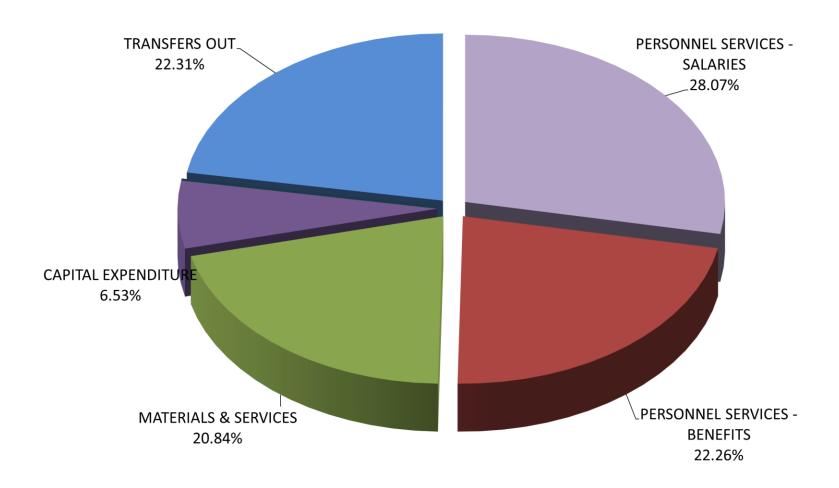

on our current levels of service and inflation policies. The financial policies implemented in 2016-2017 have allowed the city to provide comprehensive services to the community without interruption. Flooding, wildfires, ice storms, and a worldwide pandemic all had impacts on our residents, businesses, and government last year. The city was able to weather those events well and continue to help and serve the community.



#### **2021-22 SOURCES OF CASH - Operating Funds**



#### **2021-22 USES OF CASH - Operating Funds**



#### 2021-22 SOURCES OF CASH - General Fund



#### 2021-22 USES OF CASH - General Fund



#### **ENDING FUND BALANCE - General Fund**



#### **ENDING FUND BALANCE - Police Fund**



#### 2021-22 SOURCES OF CASH - Water Fund



#### 2021-22 USES OF CASH - Water Fund



#### **ENDING FUND BALANCE - Water Fund**



#### 2021-22 SOURCES OF CASH - Sewer Fund



#### 2021-22 USES OF CASH - Sewer Fund



#### **ENDING FUND BALANCE - Sewer Fund**



#### 2021-22 SOURCES OF CASH - Street Fund



#### 2021-22 USES OF CASH - Street Fund



#### **ENDING FUND BALANCE - Street Fund**



#### 2021-22 SOURCES OF CASH - Park Fund



#### 2021-22 USES OF CASH - Park Fund



#### **ENDING FUND BALANCE - Park Fund**



#### **GENERAL FUND (010)**

RESOURCES:

|                 |                                    | Historical Data |              |           | Budget for Next Year 2021-22 |           |            |  |
|-----------------|------------------------------------|-----------------|--------------|-----------|------------------------------|-----------|-----------