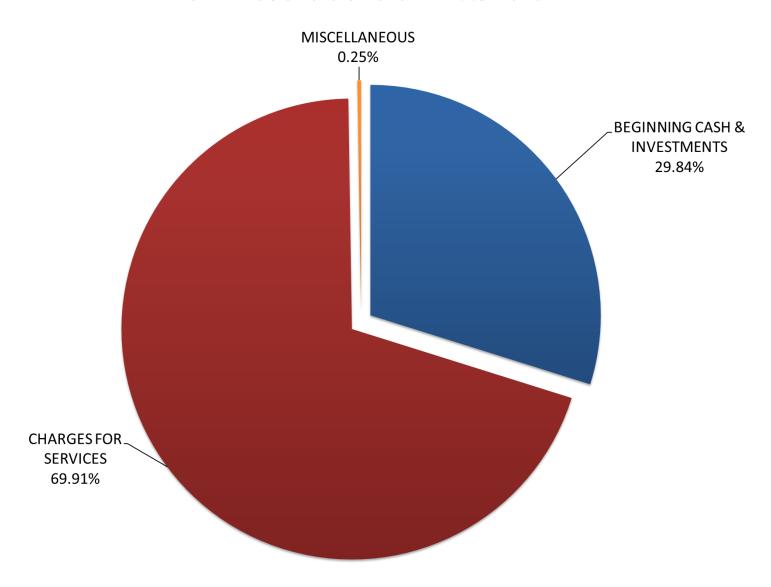

#### 2021-22 SOURCES OF CASH - General Fund

#### 2021-22 USES OF CASH - General Fund