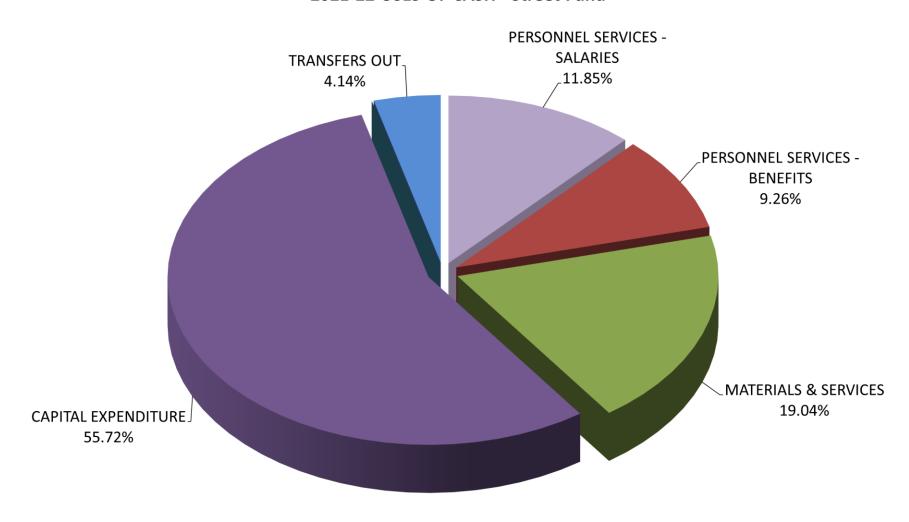

impacts on our residents, businesses, and government last year. The city was able to weather those events well and continue to help and serve the community.



#### **2021-22 SOURCES OF CASH - Operating Funds**



#### **2021-22 USES OF CASH - Operating Funds**



#### 2021-22 SOURCES OF CASH - General Fund



#### 2021-22 USES OF CASH - General Fund



#### **ENDING FUND BALANCE - General Fund**



#### **ENDING FUND BALANCE - Police Fund**



#### 2021-22 SOURCES OF CASH - Water Fund



#### 2021-22 USES OF CASH - Water Fund



#### **ENDING FUND BALANCE - Water Fund**



#### 2021-22 SOURCES OF CASH - Sewer Fund



#### 2021-22 USES OF CASH - Sewer Fund



#### **ENDING FUND BALANCE - Sewer Fund**



#### 2021-22 SOURCES OF CASH - Street Fund



#### 2021-22 USES OF CASH - Street Fund



#### **ENDING FUND BALANCE - Street Fund**



#### 2021-22 SOURCES OF CASH - Park Fund



#### 2021-22 USES OF CASH - Park Fund



#### **ENDING FUND BALANCE - Park Fund**



#### **GENERAL FUND (010)**

RESOURCES:

|                 |                                    | Historical Data |              |           | Budget for Next Year 2021-22 |           |            |  |
|-----------------|------------------------------------|-----------------|--------------|-----------|------------------------------|-----------|------------|--|
|                 |                                    | Actual          | Actual 2019- | Adopted   | Proposed                     | Approved  | Adopted by |  |
| Account         | Description                        | 2018-19         | 20           | Budget