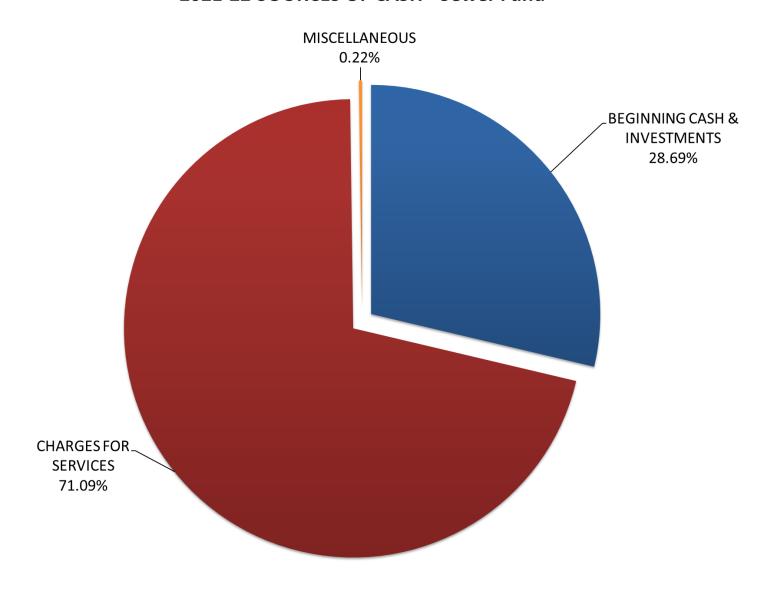

d in 2016-2017 have allowed the city to provide comprehensive services to the community without interruption. Flooding, wildfires, ice storms, and a worldwide pandemic all had impacts on our residents, businesses, and government last year. The city was able to weather those events well and continue to help and serve the community.



#### **2021-22 SOURCES OF CASH - Operating Funds**



#### **2021-22 USES OF CASH - Operating Funds**



#### 2021-22 SOURCES OF CASH - General Fund



#### 2021-22 USES OF CASH - General Fund



#### **ENDING FUND BALANCE - General Fund**



#### **ENDING FUND BALANCE - Police Fund**



#### 2021-22 SOURCES OF CASH - Water Fund



#### 2021-22 USES OF CASH - Water Fund



#### **ENDING FUND BALANCE - Water Fund**



#### 2021-22 SOURCES OF CASH - Sewer Fund



#### 2021-22 USES OF CASH - Sewer Fund



#### **ENDING FUND BALANCE - Sewer Fund**



#### 2021-22 SOURCES OF CASH - Street Fund



#### 2021-22 USES OF CASH - Street Fund



#### **ENDING FUND BALANCE - Street Fund**



#### 2021-22 SOURCES OF CASH - Park Fund



#### 2021-22 USES OF CASH - Park Fund



#### **ENDING FUND BALANCE - Park Fund**



#### **GENERAL FUND (010)**

RESOURCES:

|                 |                                    | Historical Data |              |           | Budget for Next Year 2021-22 |           |            |  |
|-----------------|------------------------------------|-----------------|--------------|-----------|------------------------------|-----------|------------|--|
|                 |                                    | Actual          | Actual 20