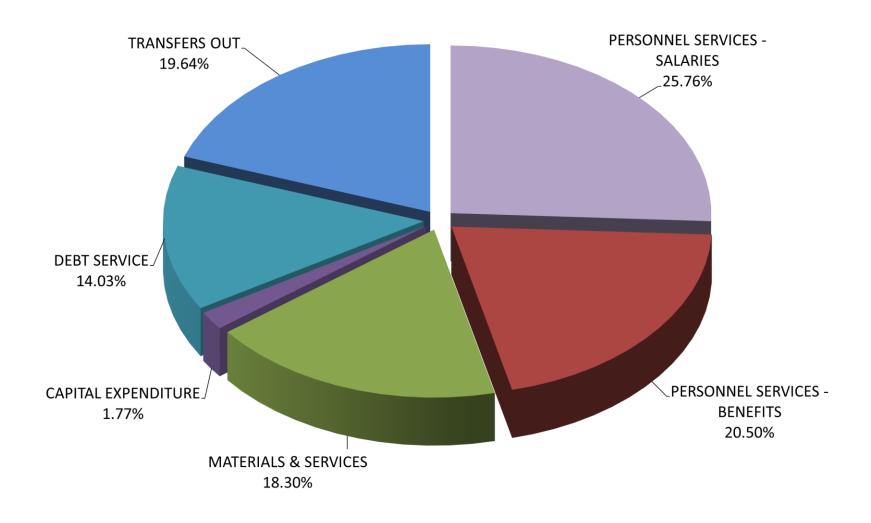

ovide comprehensive services to the community without interruption. Flooding, wildfires, ice storms, and a worldwide pandemic all had impacts on our residents, businesses, and government last year. The city was able to weather those events well and continue to help and serve the community.



#### **2021-22 SOURCES OF CASH - Operating Funds**



#### **2021-22 USES OF CASH - Operating Funds**



#### 2021-22 SOURCES OF CASH - General Fund



#### 2021-22 USES OF CASH - General Fund



#### **ENDING FUND BALANCE - General Fund**



#### **ENDING FUND BALANCE - Police Fund**



#### 2021-22 SOURCES OF CASH - Water Fund



#### 2021-22 USES OF CASH - Water Fund



#### **ENDING FUND BALANCE - Water Fund**



#### 2021-22 SOURCES OF CASH - Sewer Fund



#### 2021-22 USES OF CASH - Sewer Fund



#### **ENDING FUND BALANCE - Sewer Fund**



#### 2021-22 SOURCES OF CASH - Street Fund



#### 2021-22 USES OF CASH - Street Fund



#### **ENDING FUND BALANCE - Street Fund**



#### 2021-22 SOURCES OF CASH - Park Fund



#### 2021-22 USES OF CASH - Park Fund



#### **ENDING FUND BALANCE - Park Fund**



#### **GENERAL FUND (010)**

RESOURCES:

|                 |                                    | Historical Data |              |           | Budget for Next Year 2021-22 |           |            |  |
|-----------------|------------------------------------|-----------------|--------------|-----------|------------------------------|-----------|------------|--|
|                 |                                    | Actual          | Actual 2019- | Adopted   | Proposed