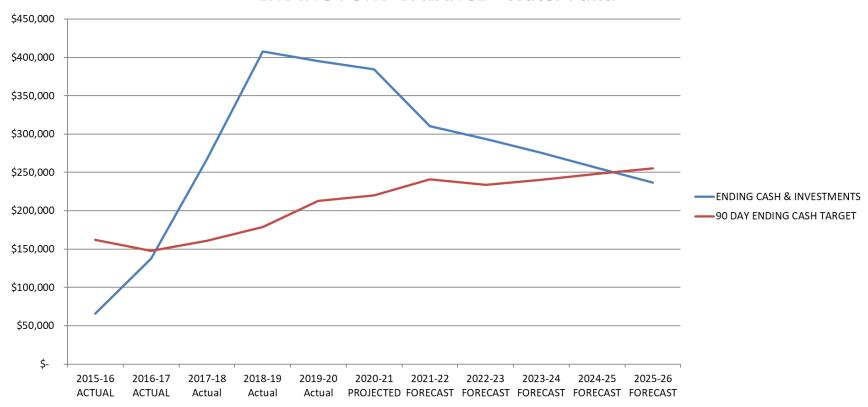

n policies. The financial policies implemented in 2016-2017 have allowed the city to provide comprehensive services to the community without interruption. Flooding, wildfires, ice storms, and a worldwide pandemic all had impacts on our residents, businesses, and government last year. The city was able to weather those events well and continue to help and serve the community.



#### **2021-22 SOURCES OF CASH - Operating Funds**



#### **2021-22 USES OF CASH - Operating Funds**



#### 2021-22 SOURCES OF CASH - General Fund



#### 2021-22 USES OF CASH - General Fund



#### **ENDING FUND BALANCE - General Fund**



#### **ENDING FUND BALANCE - Police Fund**



#### 2021-22 SOURCES OF CASH - Water Fund



#### 2021-22 USES OF CASH - Water Fund



#### **ENDING FUND BALANCE - Water Fund**



#### 2021-22 SOURCES OF CASH - Sewer Fund



#### 2021-22 USES OF CASH - Sewer Fund



#### **ENDING FUND BALANCE - Sewer Fund**



#### 2021-22 SOURCES OF CASH - Street Fund



#### 2021-22 USES OF CASH - Street Fund



#### **ENDING FUND BALANCE - Street Fund**



#### 2021-22 SOURCES OF CASH - Park Fund



#### 2021-22 USES OF CASH - Park Fund



#### **ENDING FUND BALANCE - Park Fund**



#### **GENERAL FUND (010)**

RESOURCES:

|                 |                                    | Historical Data |              |           | Budget for Next Year 2021-22 |           |            |  |
|-----------------|------------------------------------|-----------------|--------------|-----------|------------------------------|-----------|------------|--|
|                 |