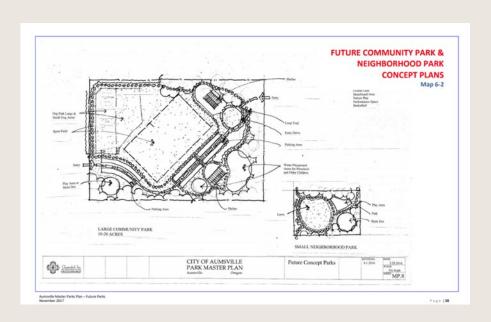

The city council has authorized staff to propose a park planning project that will create a separate master plan on what is needed in our new 23-acre park on the east side of the city along Bishop Road. The 2017 park master plan showed the concept even before the city purchased this property but now we want to plan what's needed within the park and how it will be designed.