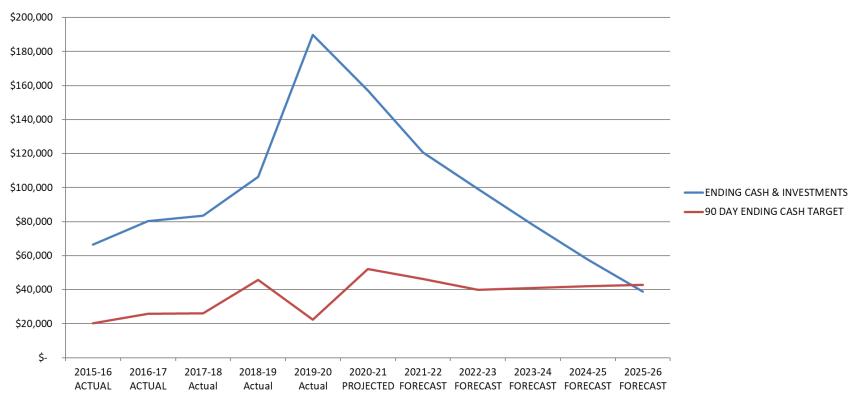

SOURCES OF CASH - Operating Funds**



#### **2021-22 USES OF CASH - Operating Funds**



#### 2021-22 SOURCES OF CASH - General Fund



#### 2021-22 USES OF CASH - General Fund



#### **ENDING FUND BALANCE - General Fund**



#### **ENDING FUND BALANCE - Police Fund**



#### 2021-22 SOURCES OF CASH - Water Fund



#### 2021-22 USES OF CASH - Water Fund



#### **ENDING FUND BALANCE - Water Fund**



#### 2021-22 SOURCES OF CASH - Sewer Fund



#### 2021-22 USES OF CASH - Sewer Fund



#### **ENDING FUND BALANCE - Sewer Fund**



#### 2021-22 SOURCES OF CASH - Street Fund



#### 2021-22 USES OF CASH - Street Fund



#### **ENDING FUND BALANCE - Street Fund**



#### 2021-22 SOURCES OF CASH - Park Fund



#### 2021-22 USES OF CASH - Park Fund



#### **ENDING FUND BALANCE - Park Fund**



#### **GENERAL FUND (010)**

RESOURCES:

|                 |                                    | Historical Data |              |           | Budget for Next Year 2021-22 |           |            |  |
|-----------------|------------------------------------|-----------------|--------------|-----------|------------------------------|-----------|------------|--|
|                 |                                    | Actual          | Actual 2019- | Adopted   | Proposed                     | Approved  | Adopted by |  |
| Account         | Description                        | 2018-19         | 20           | Budget    | by Budget                    | by Budget | Governing  |  |
|                 |                                    |                 |              | 2020-21   | Officer