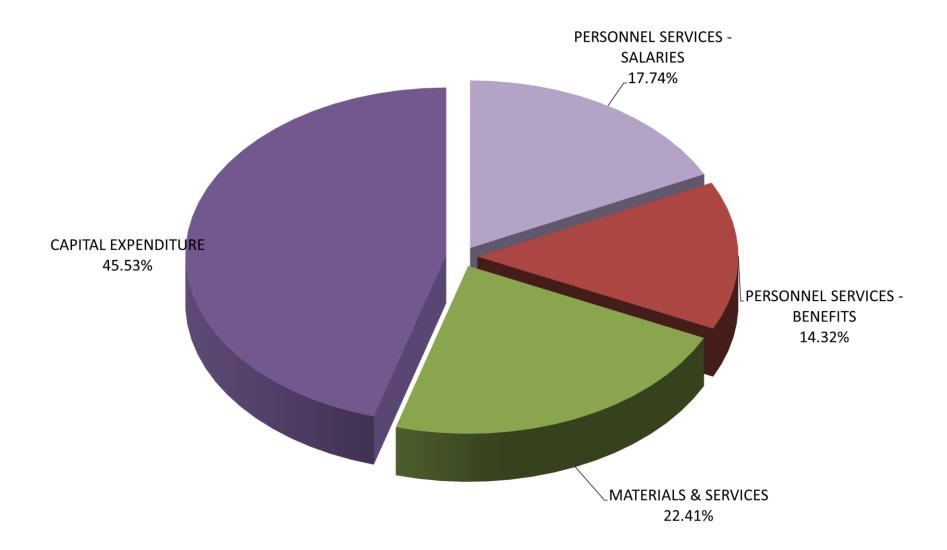

and serve the community.



#### **2021-22 SOURCES OF CASH - Operating Funds**



#### **2021-22 USES OF CASH - Operating Funds**



#### 2021-22 SOURCES OF CASH - General Fund



#### 2021-22 USES OF CASH - General Fund



#### **ENDING FUND BALANCE - General Fund**



#### **ENDING FUND BALANCE - Police Fund**



#### 2021-22 SOURCES OF CASH - Water Fund



#### 2021-22 USES OF CASH - Water Fund



#### **ENDING FUND BALANCE - Water Fund**



#### 2021-22 SOURCES OF CASH - Sewer Fund



#### 2021-22 USES OF CASH - Sewer Fund



#### **ENDING FUND BALANCE - Sewer Fund**



#### 2021-22 SOURCES OF CASH - Street Fund



#### 2021-22 USES OF CASH - Street Fund



#### **ENDING FUND BALANCE - Street Fund**



#### 2021-22 SOURCES OF CASH - Park Fund



#### 2021-22 USES OF CASH - Park Fund



#### **ENDING FUND BALANCE - Park Fund**



#### **GENERAL FUND (010)**

RESOURCES:

|                 |                                    | Historical Data |              |           | Budget for Next Year 2021-22 |           |            |  |
|-----------------|------------------------------------|-----------------|--------------|-----------|------------------------------|-----------|------------|--|
|                 |                                    | Actual          | Actual 2019- | Adopted   | Proposed                     | Approved  | Adopted by |  |
| Account         | Description                        | 2018-19         | 20           | Budget    | by Budget                    | by Budget | Governing  |  |
|                 |                                    |